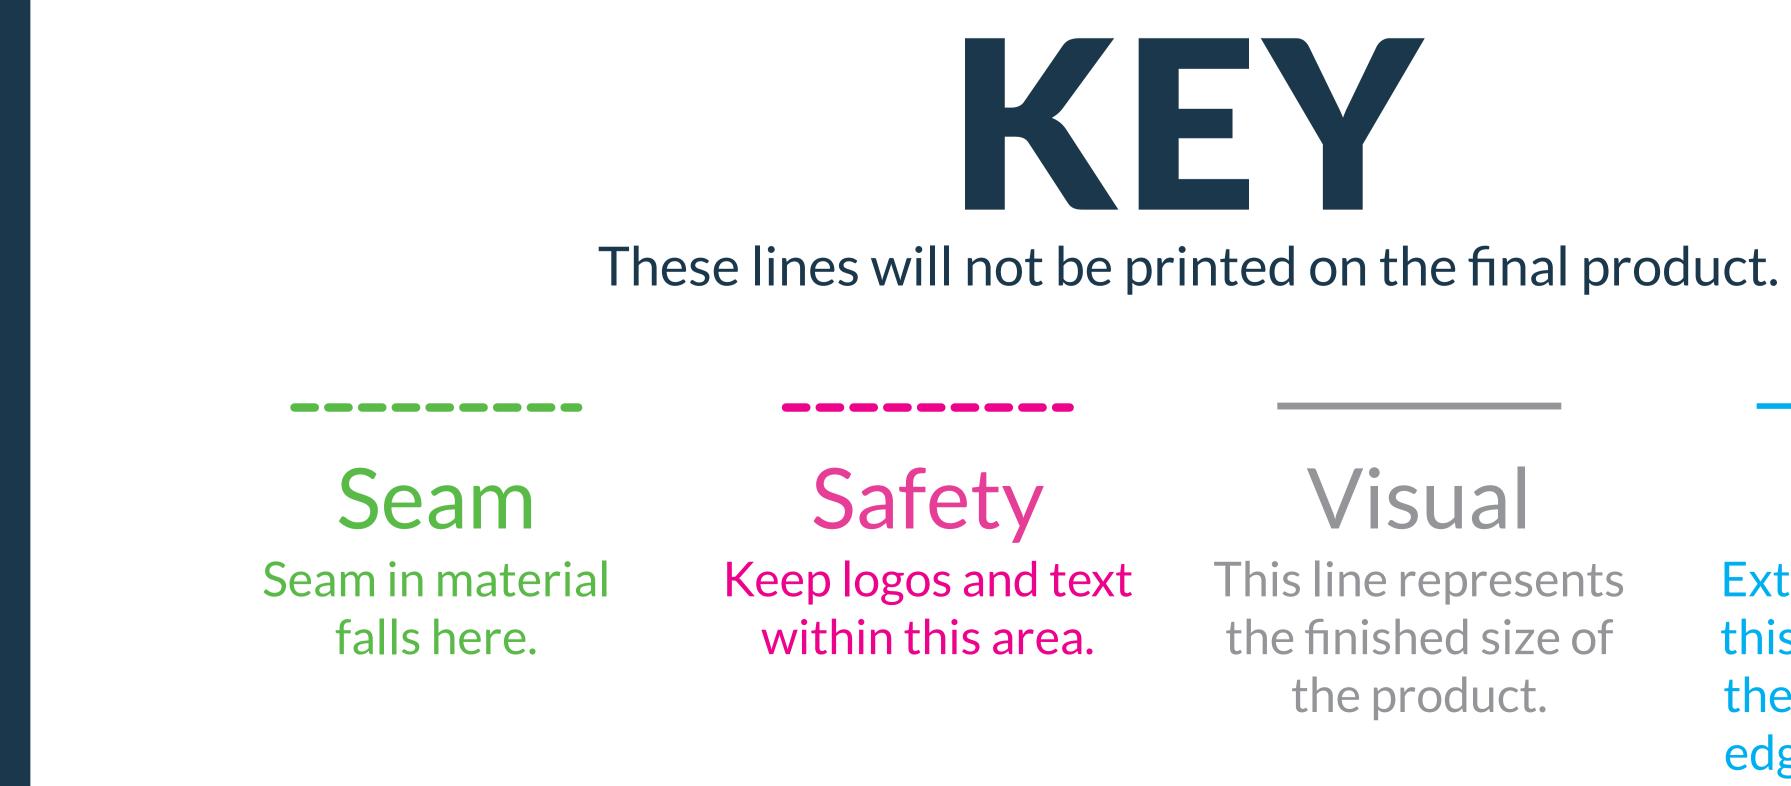

## X-SERIES 15x15 ROOF - UV PRINT VISUAL: 122.4"h x 182.6"w **PEAK SAFETY: 100.8"h x 177.4"w** VALANCE SAFETY: 13.2"h x 172.8"w

Bleed Extend your art to this line to be sure there aren't white edges on your art.