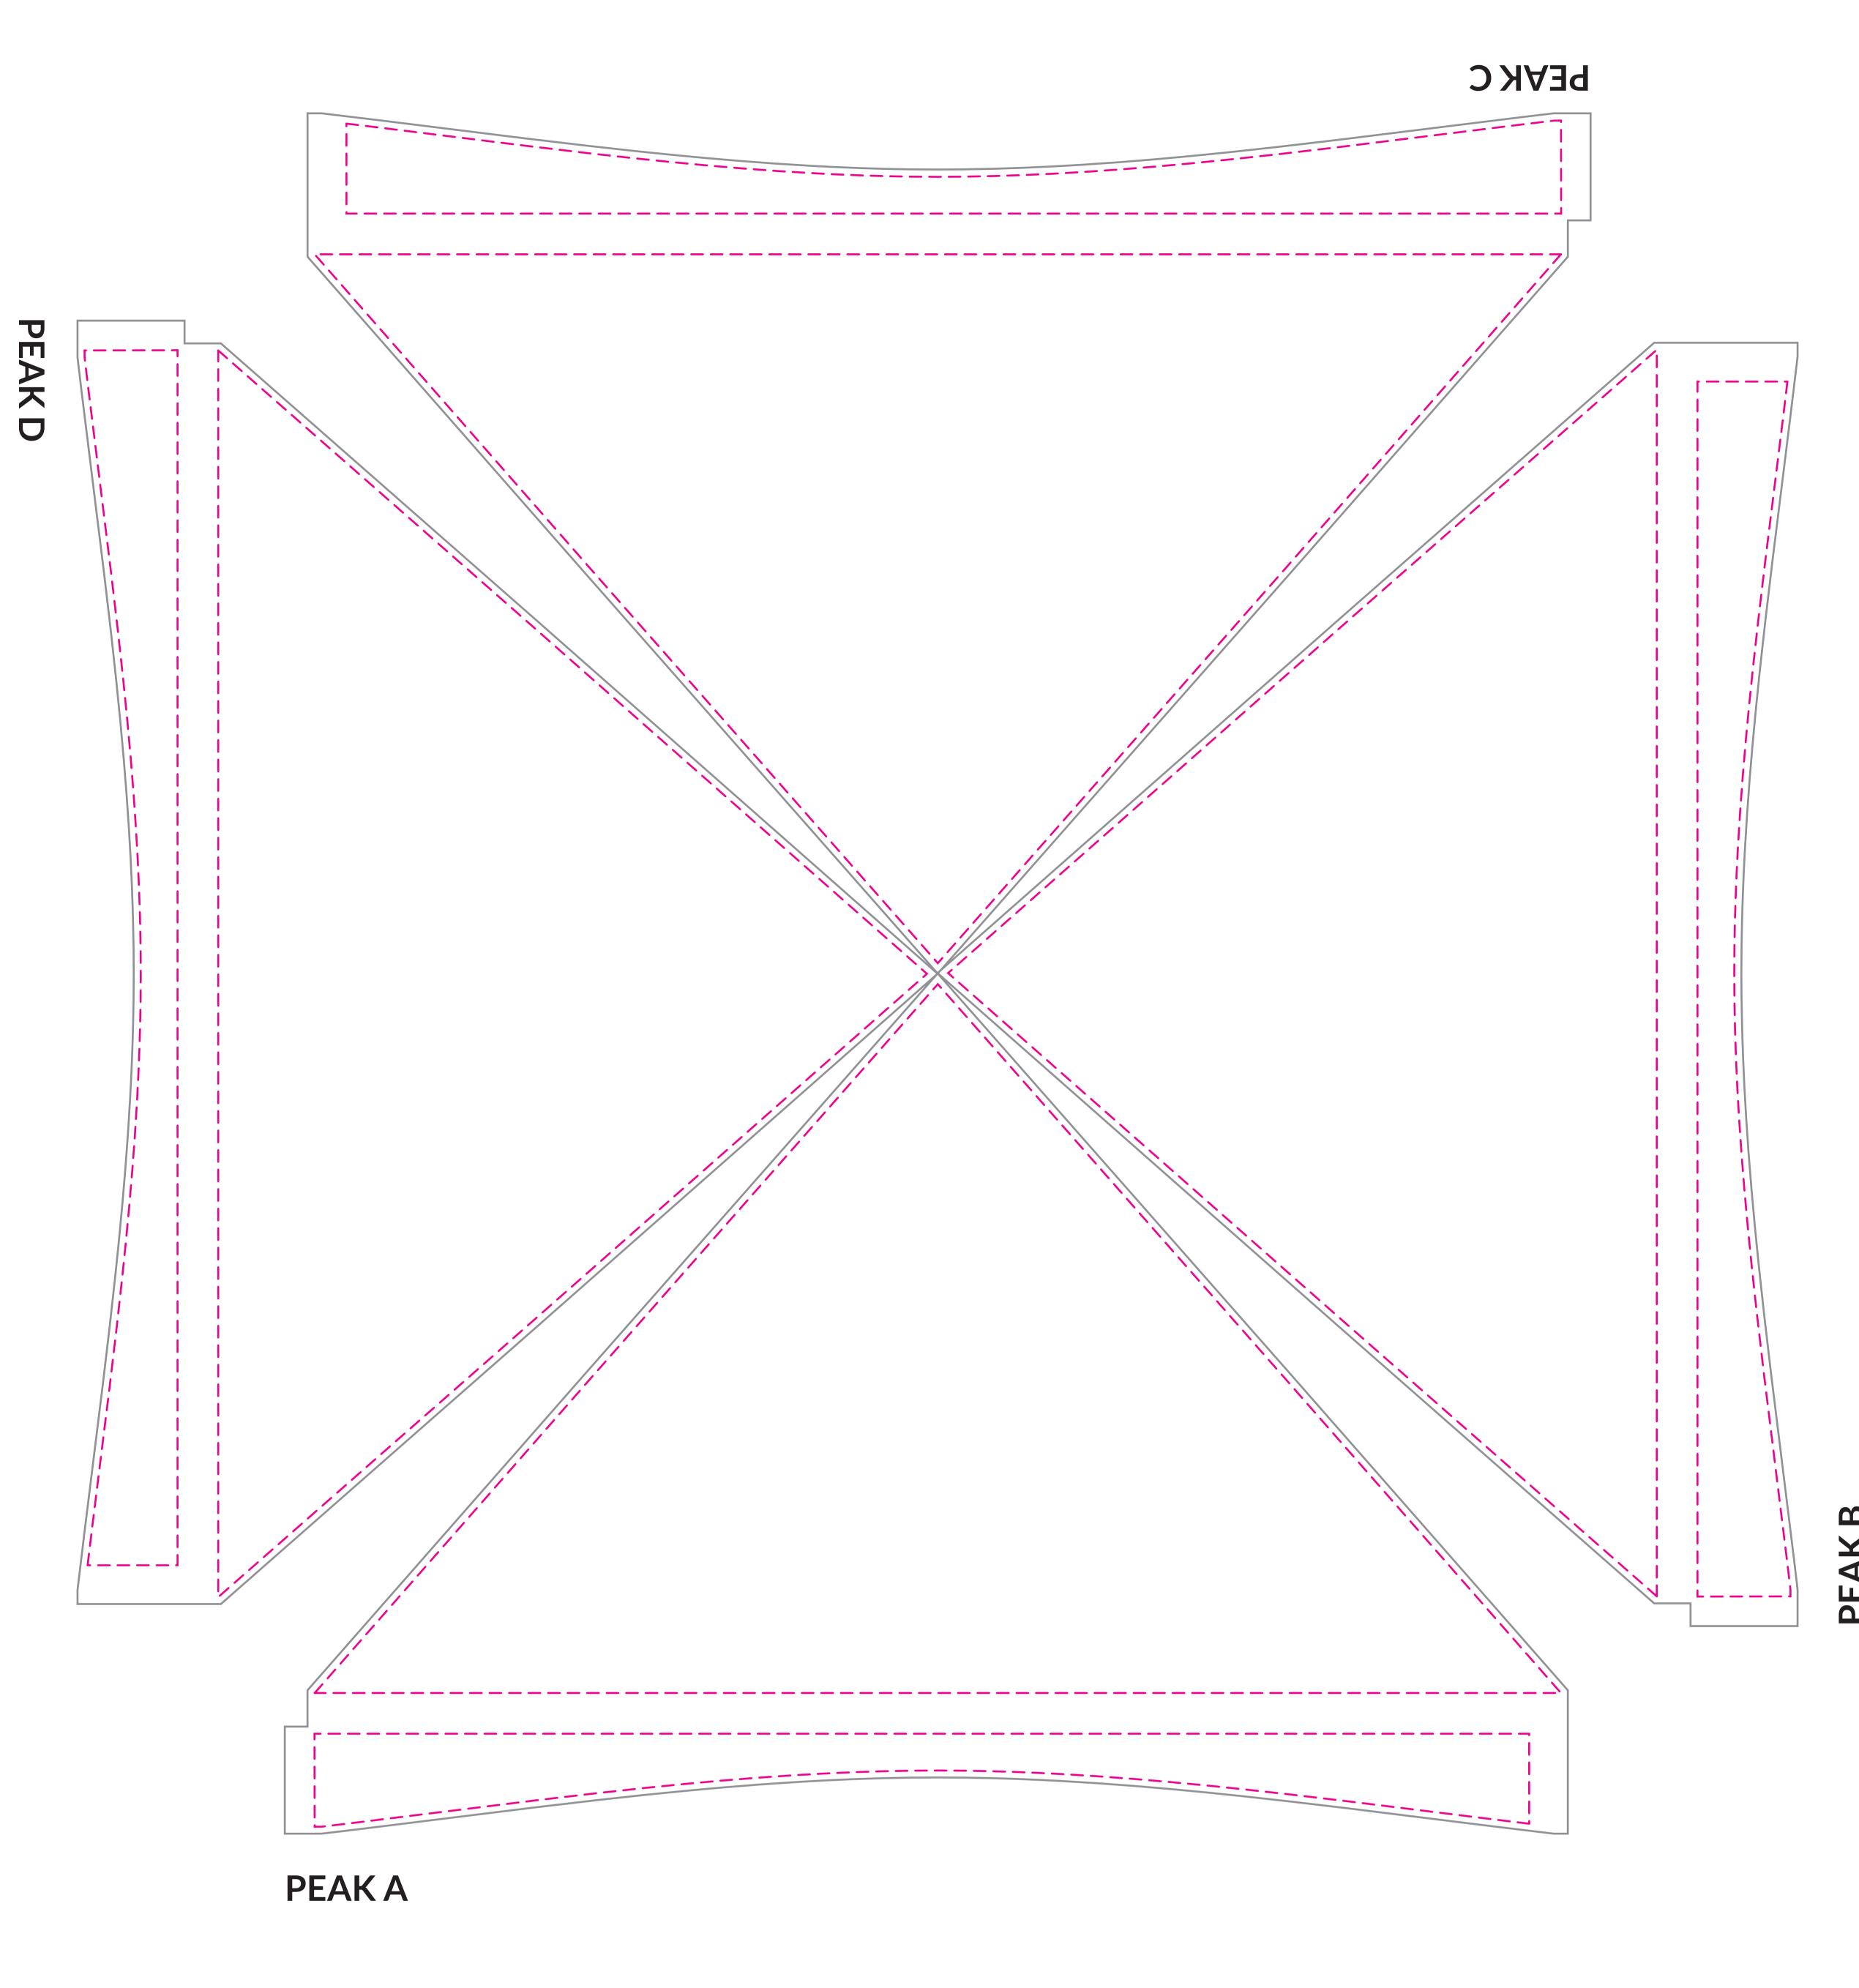

## X-Series 15'x15'FRAME (10% Scale)

## X-SERIES 15x15 ROOF - UV PRINT VISUAL: 122.4"h x 182.6"w **PEAK SAFETY: 100.8"h x 177.4"w** VALANCE SAFETY: 13.2"h x 172.8"w

Bleed Extend your art to this line to be sure there aren't white edges on your art.