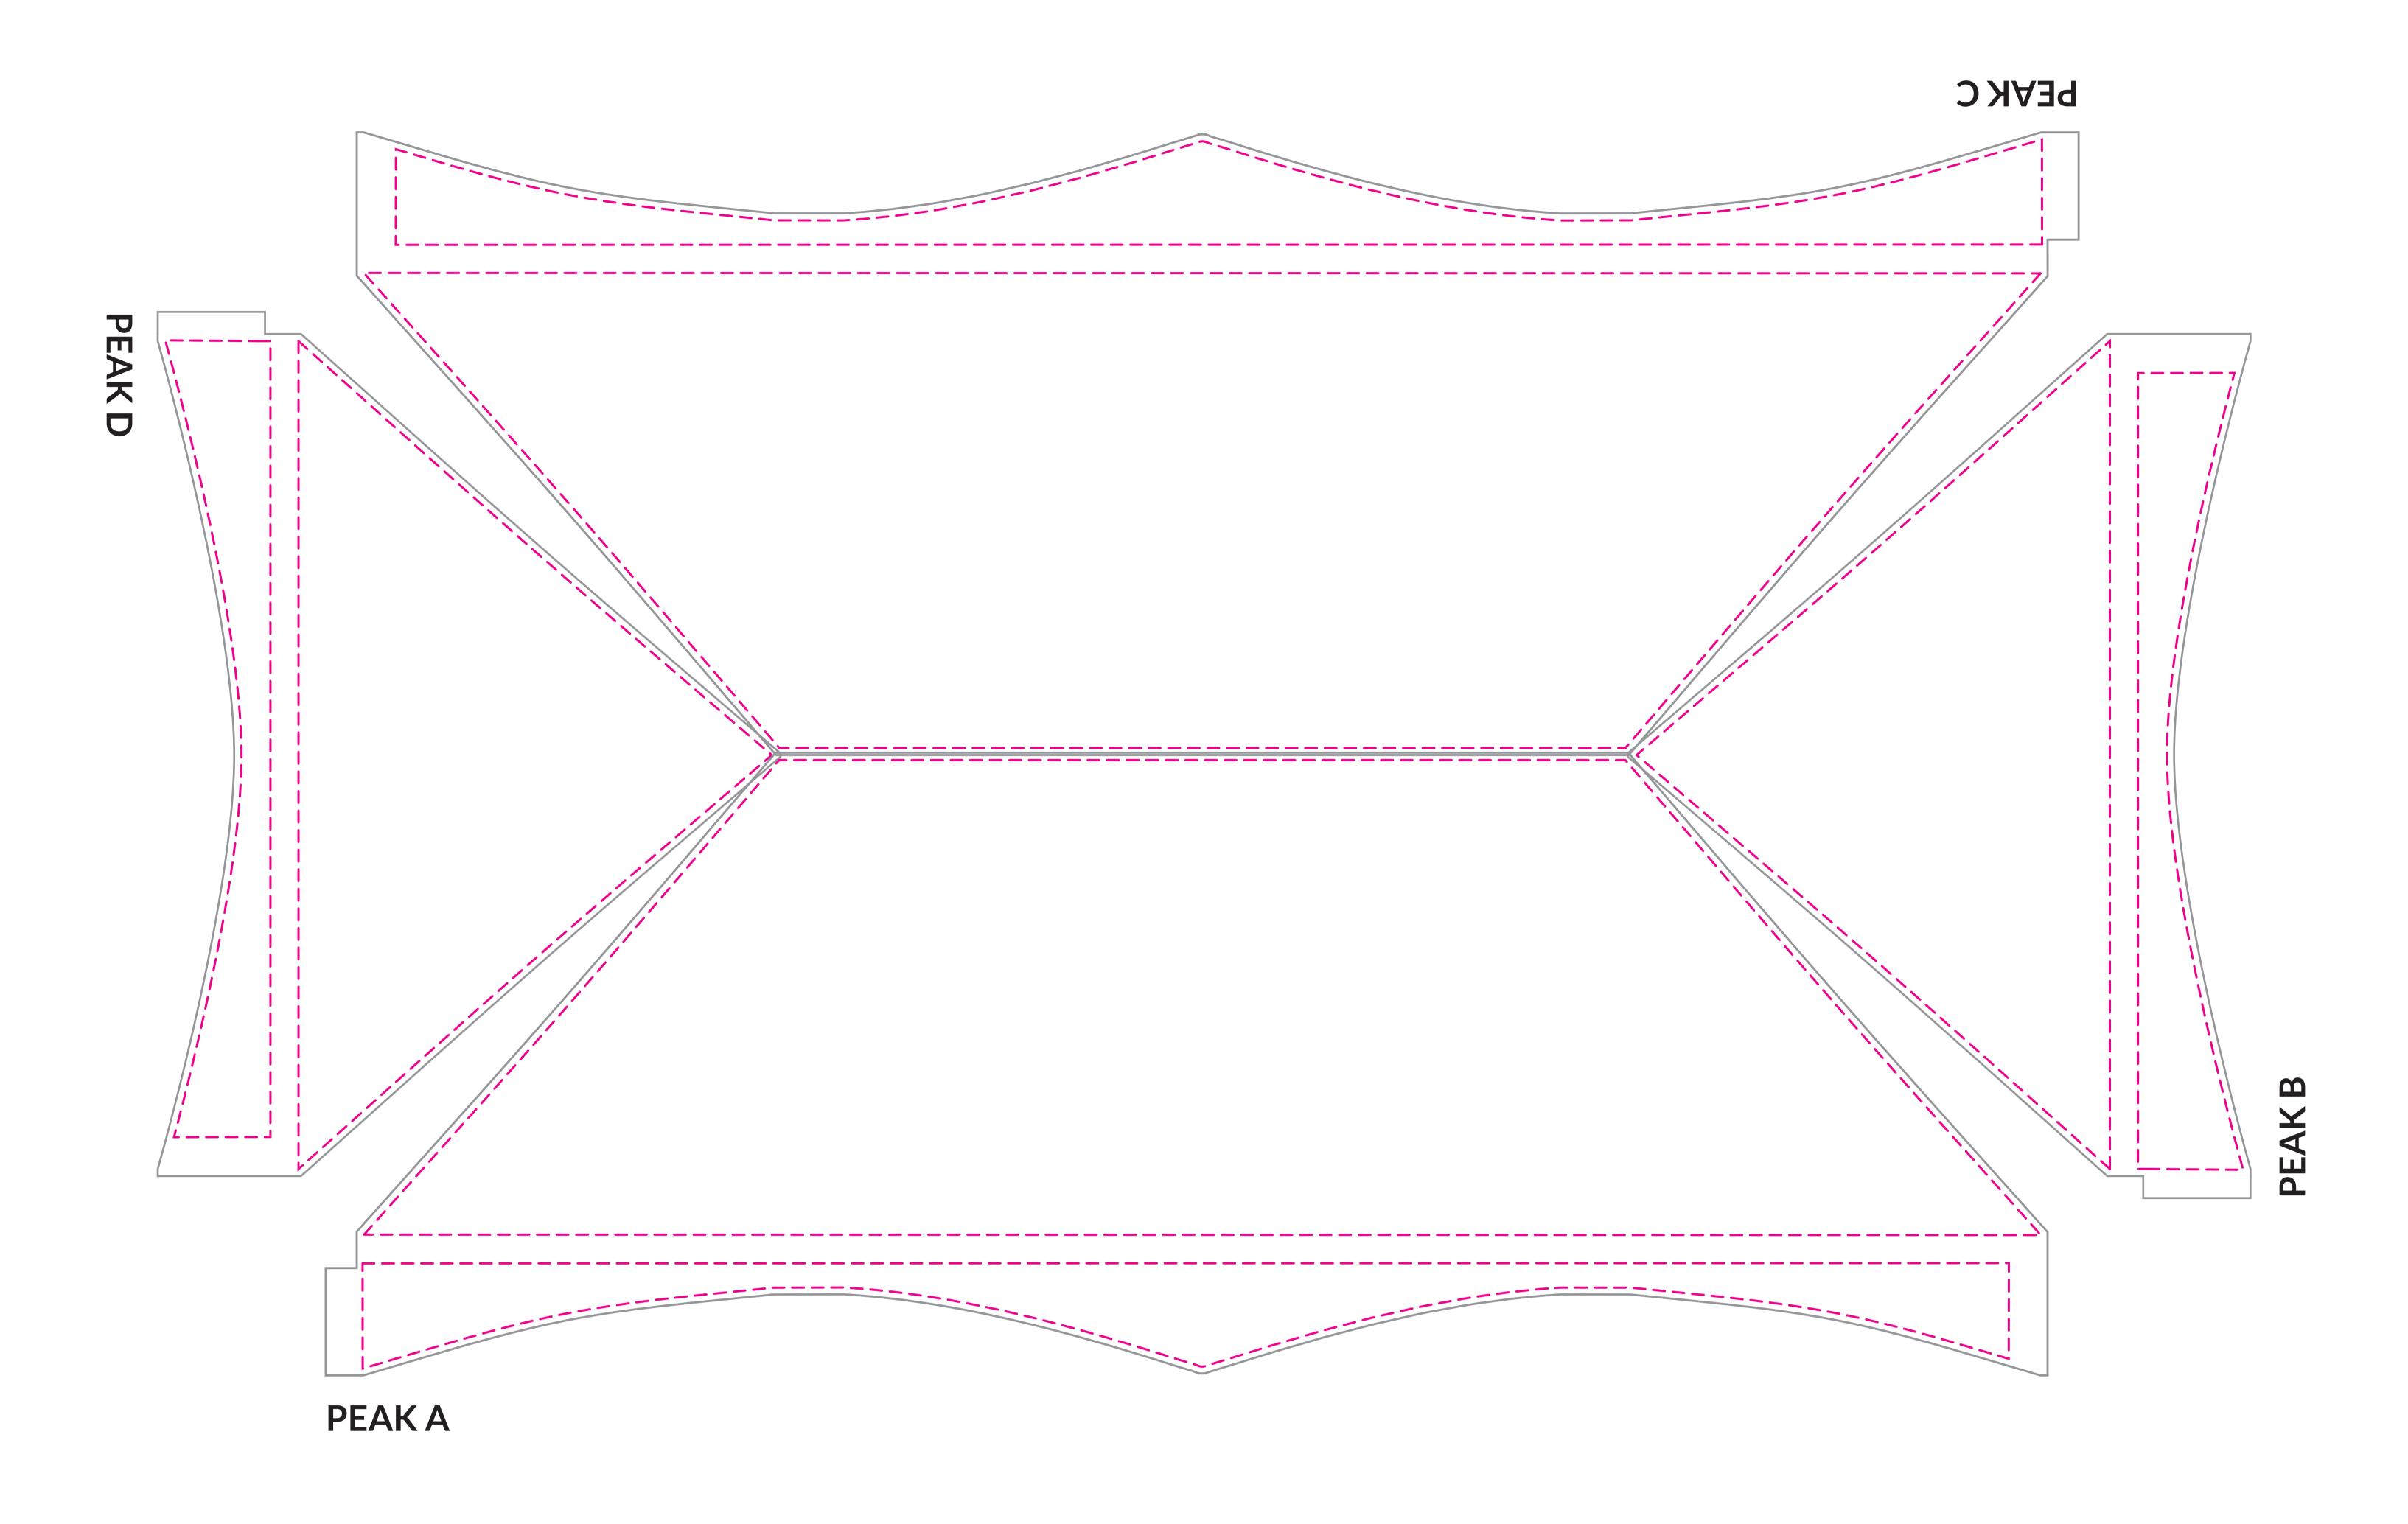

## X-SERIES 10x20 ROOF - UV PRINT

VISUAL: A/C 88"h x 243.3"w B/D 88"h x 122.1"w

PEAK SAFETY: A/C 67.1"h x 236.9"w B/D 66.9"h x 117"w

VALANCE SAFETY: A/C 14.9"h x 232.6"w B/D 13.8"h x 111.6"w