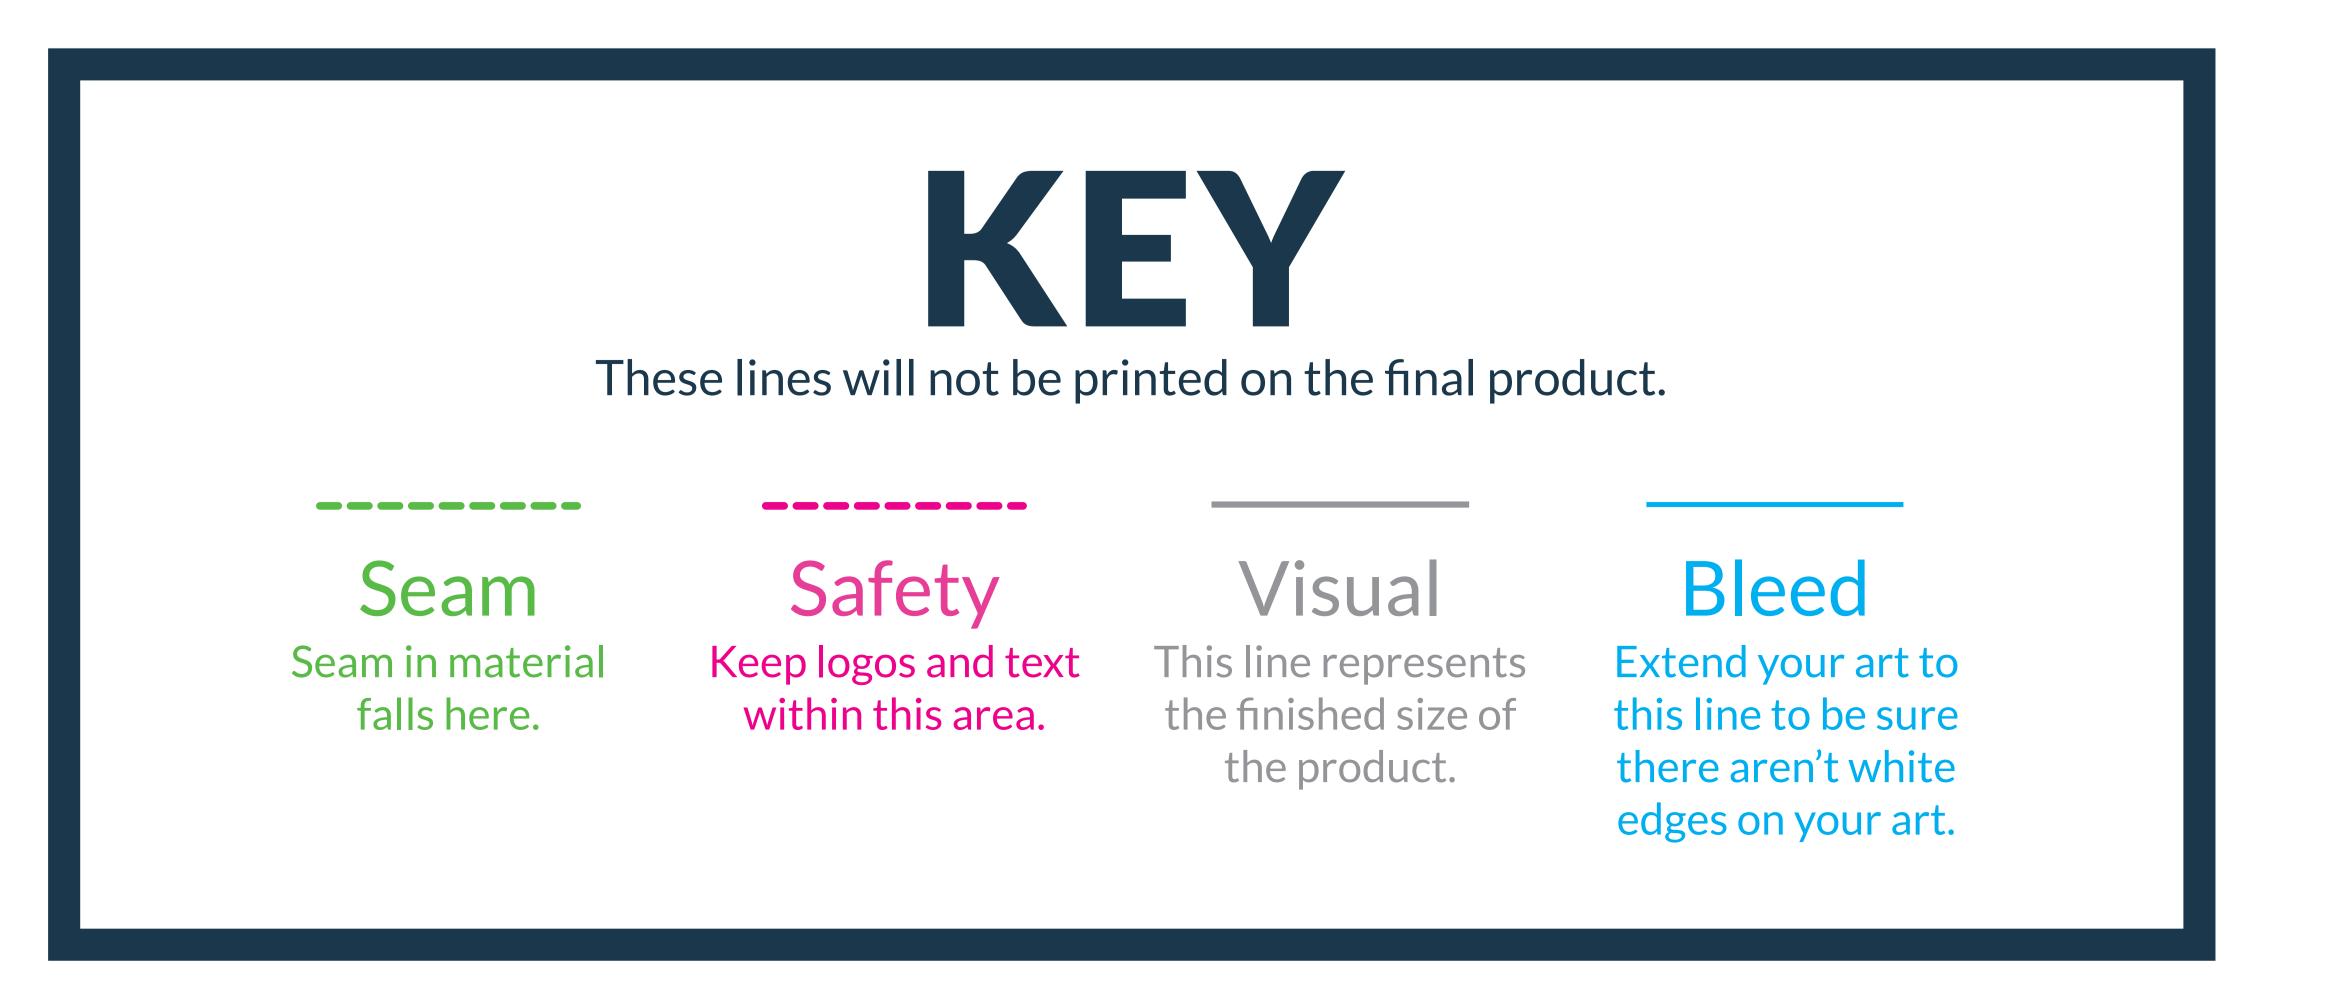

## X-SERIES 10x10 ROOF - UV PRINT

VISUAL: 88"h x 122.1"w

PEAK SAFETY: 66.9"h x 117"w

VALANCE SAFETY: 14.9"h x 112.6"w