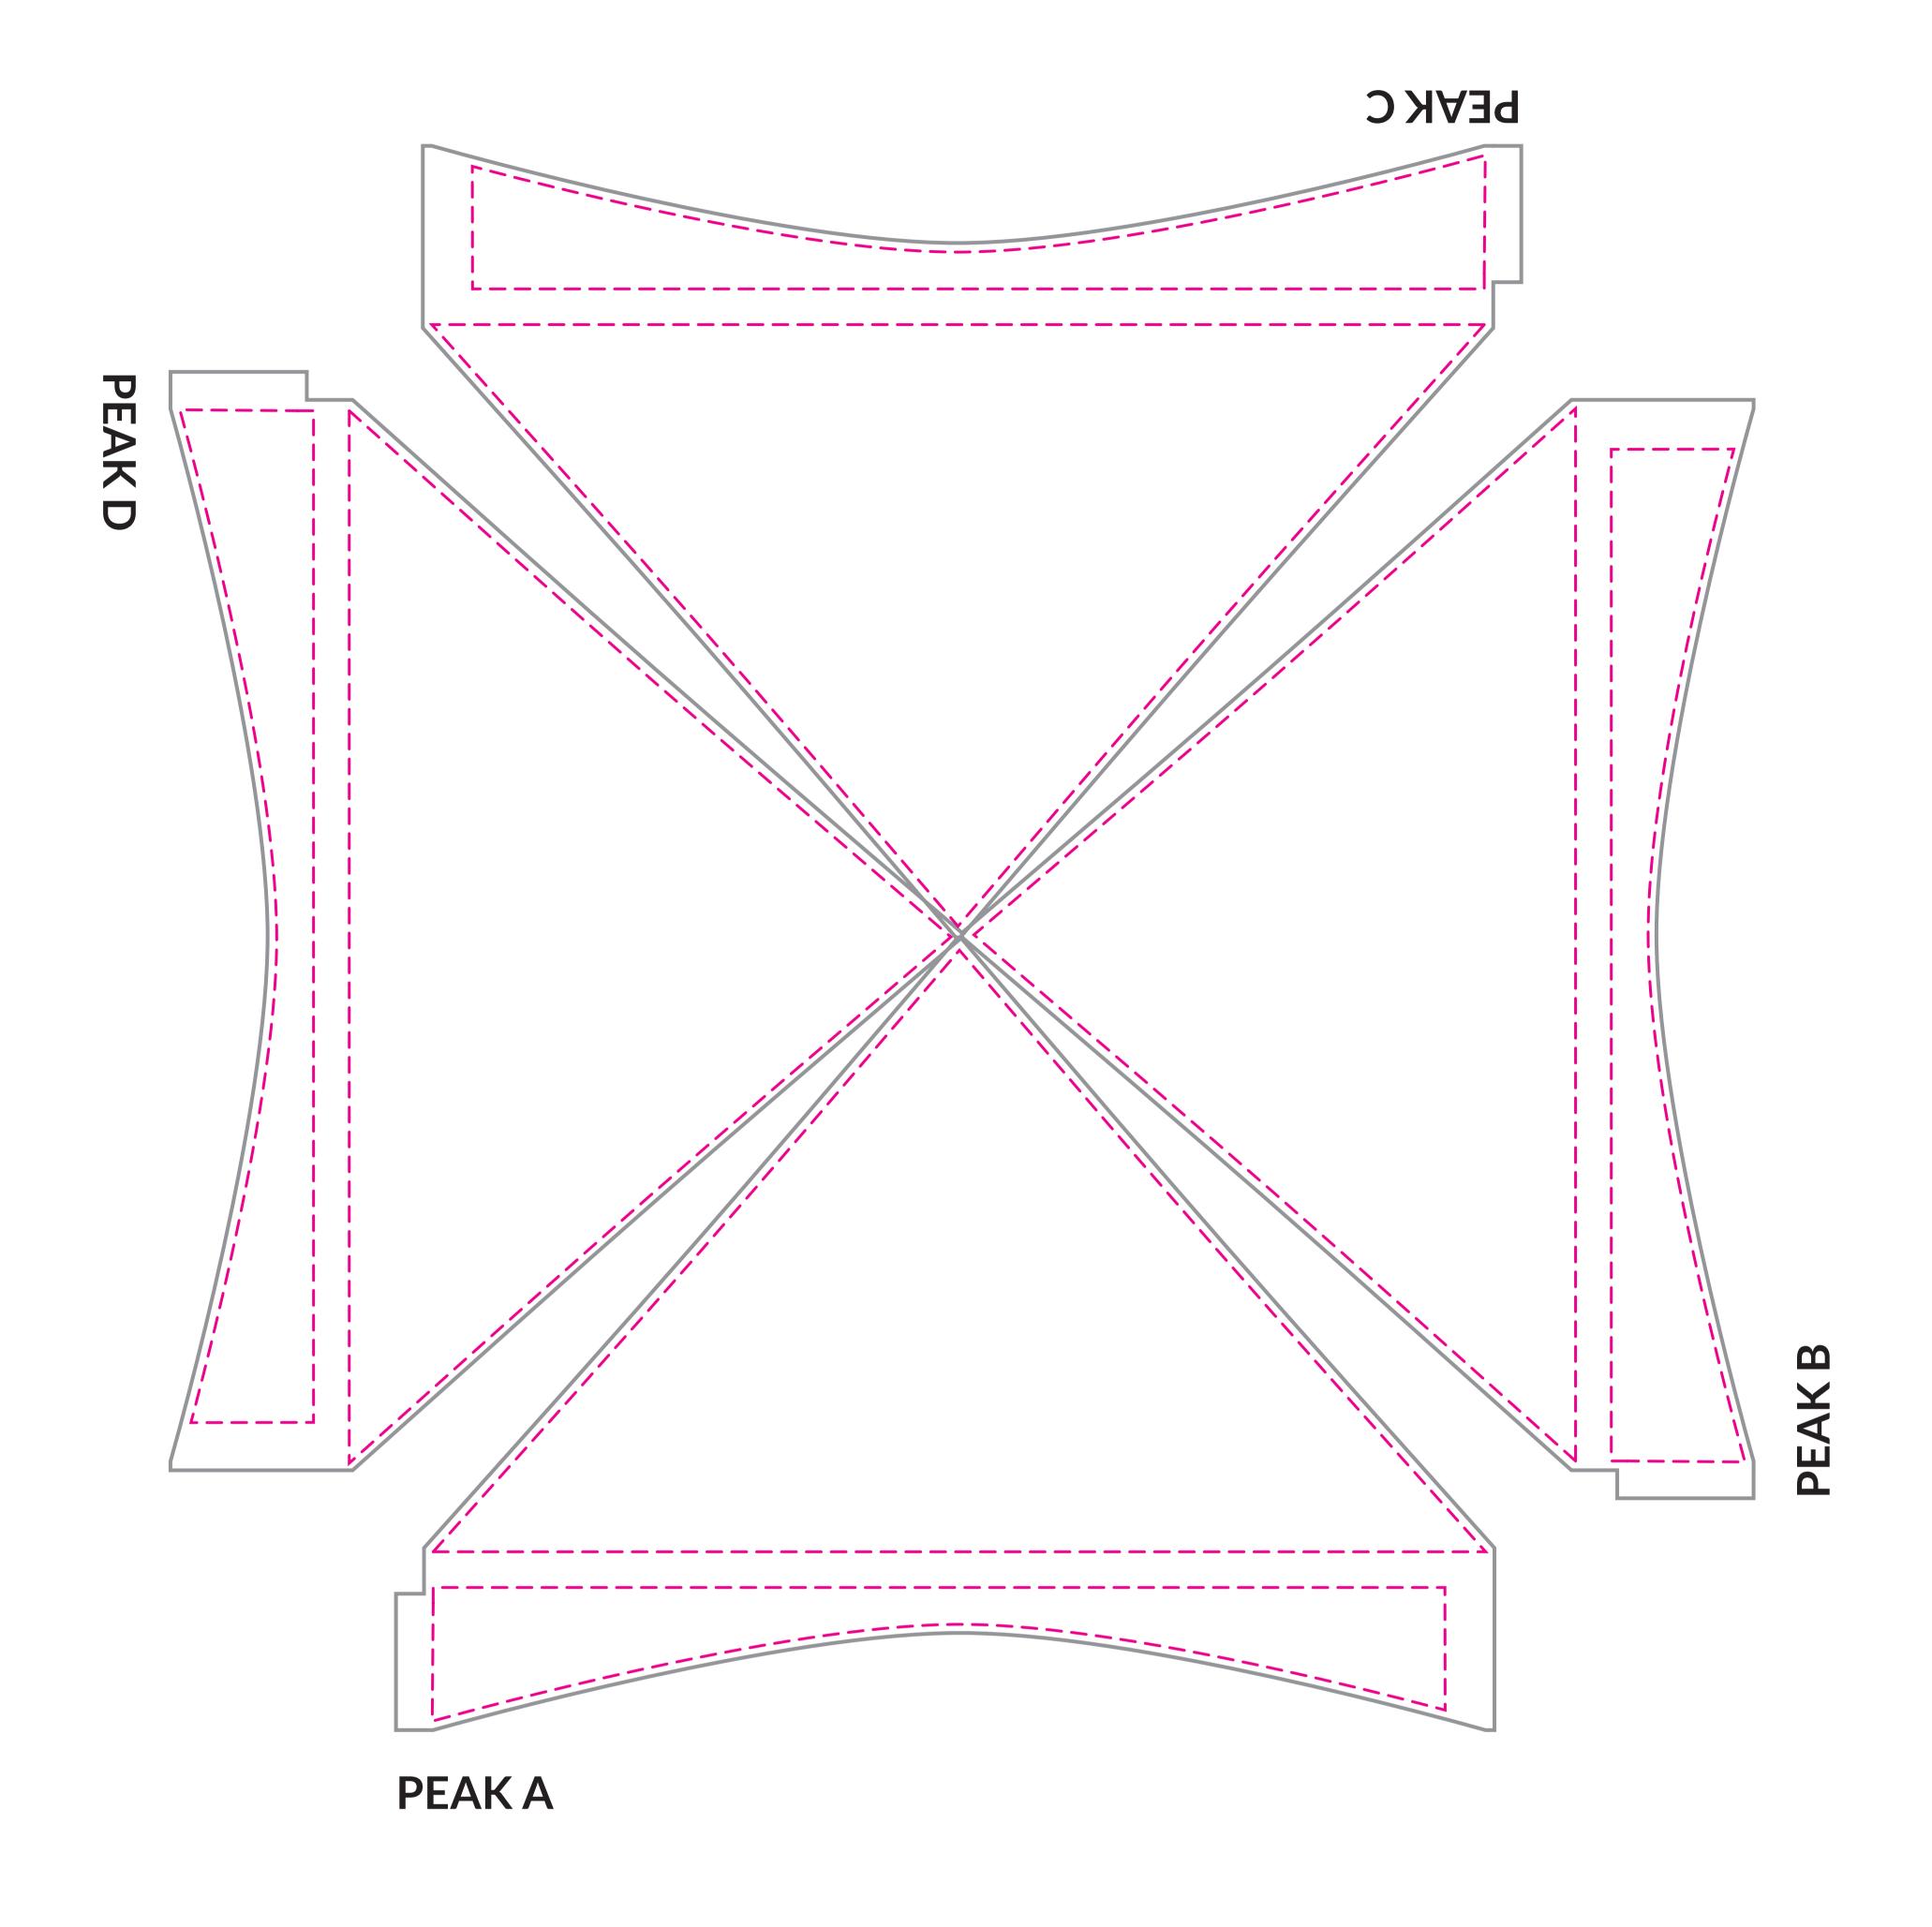

## X-Series 10'x10'FRAME

(10% Scale)

## X-SERIES 10x10 ROOF - UV PRINT

VISUAL: 88"h x 122.1"w

PEAK SAFETY: 66.9"h x 117"w

VALANCE SAFETY: 14.9"h x 112.6"w