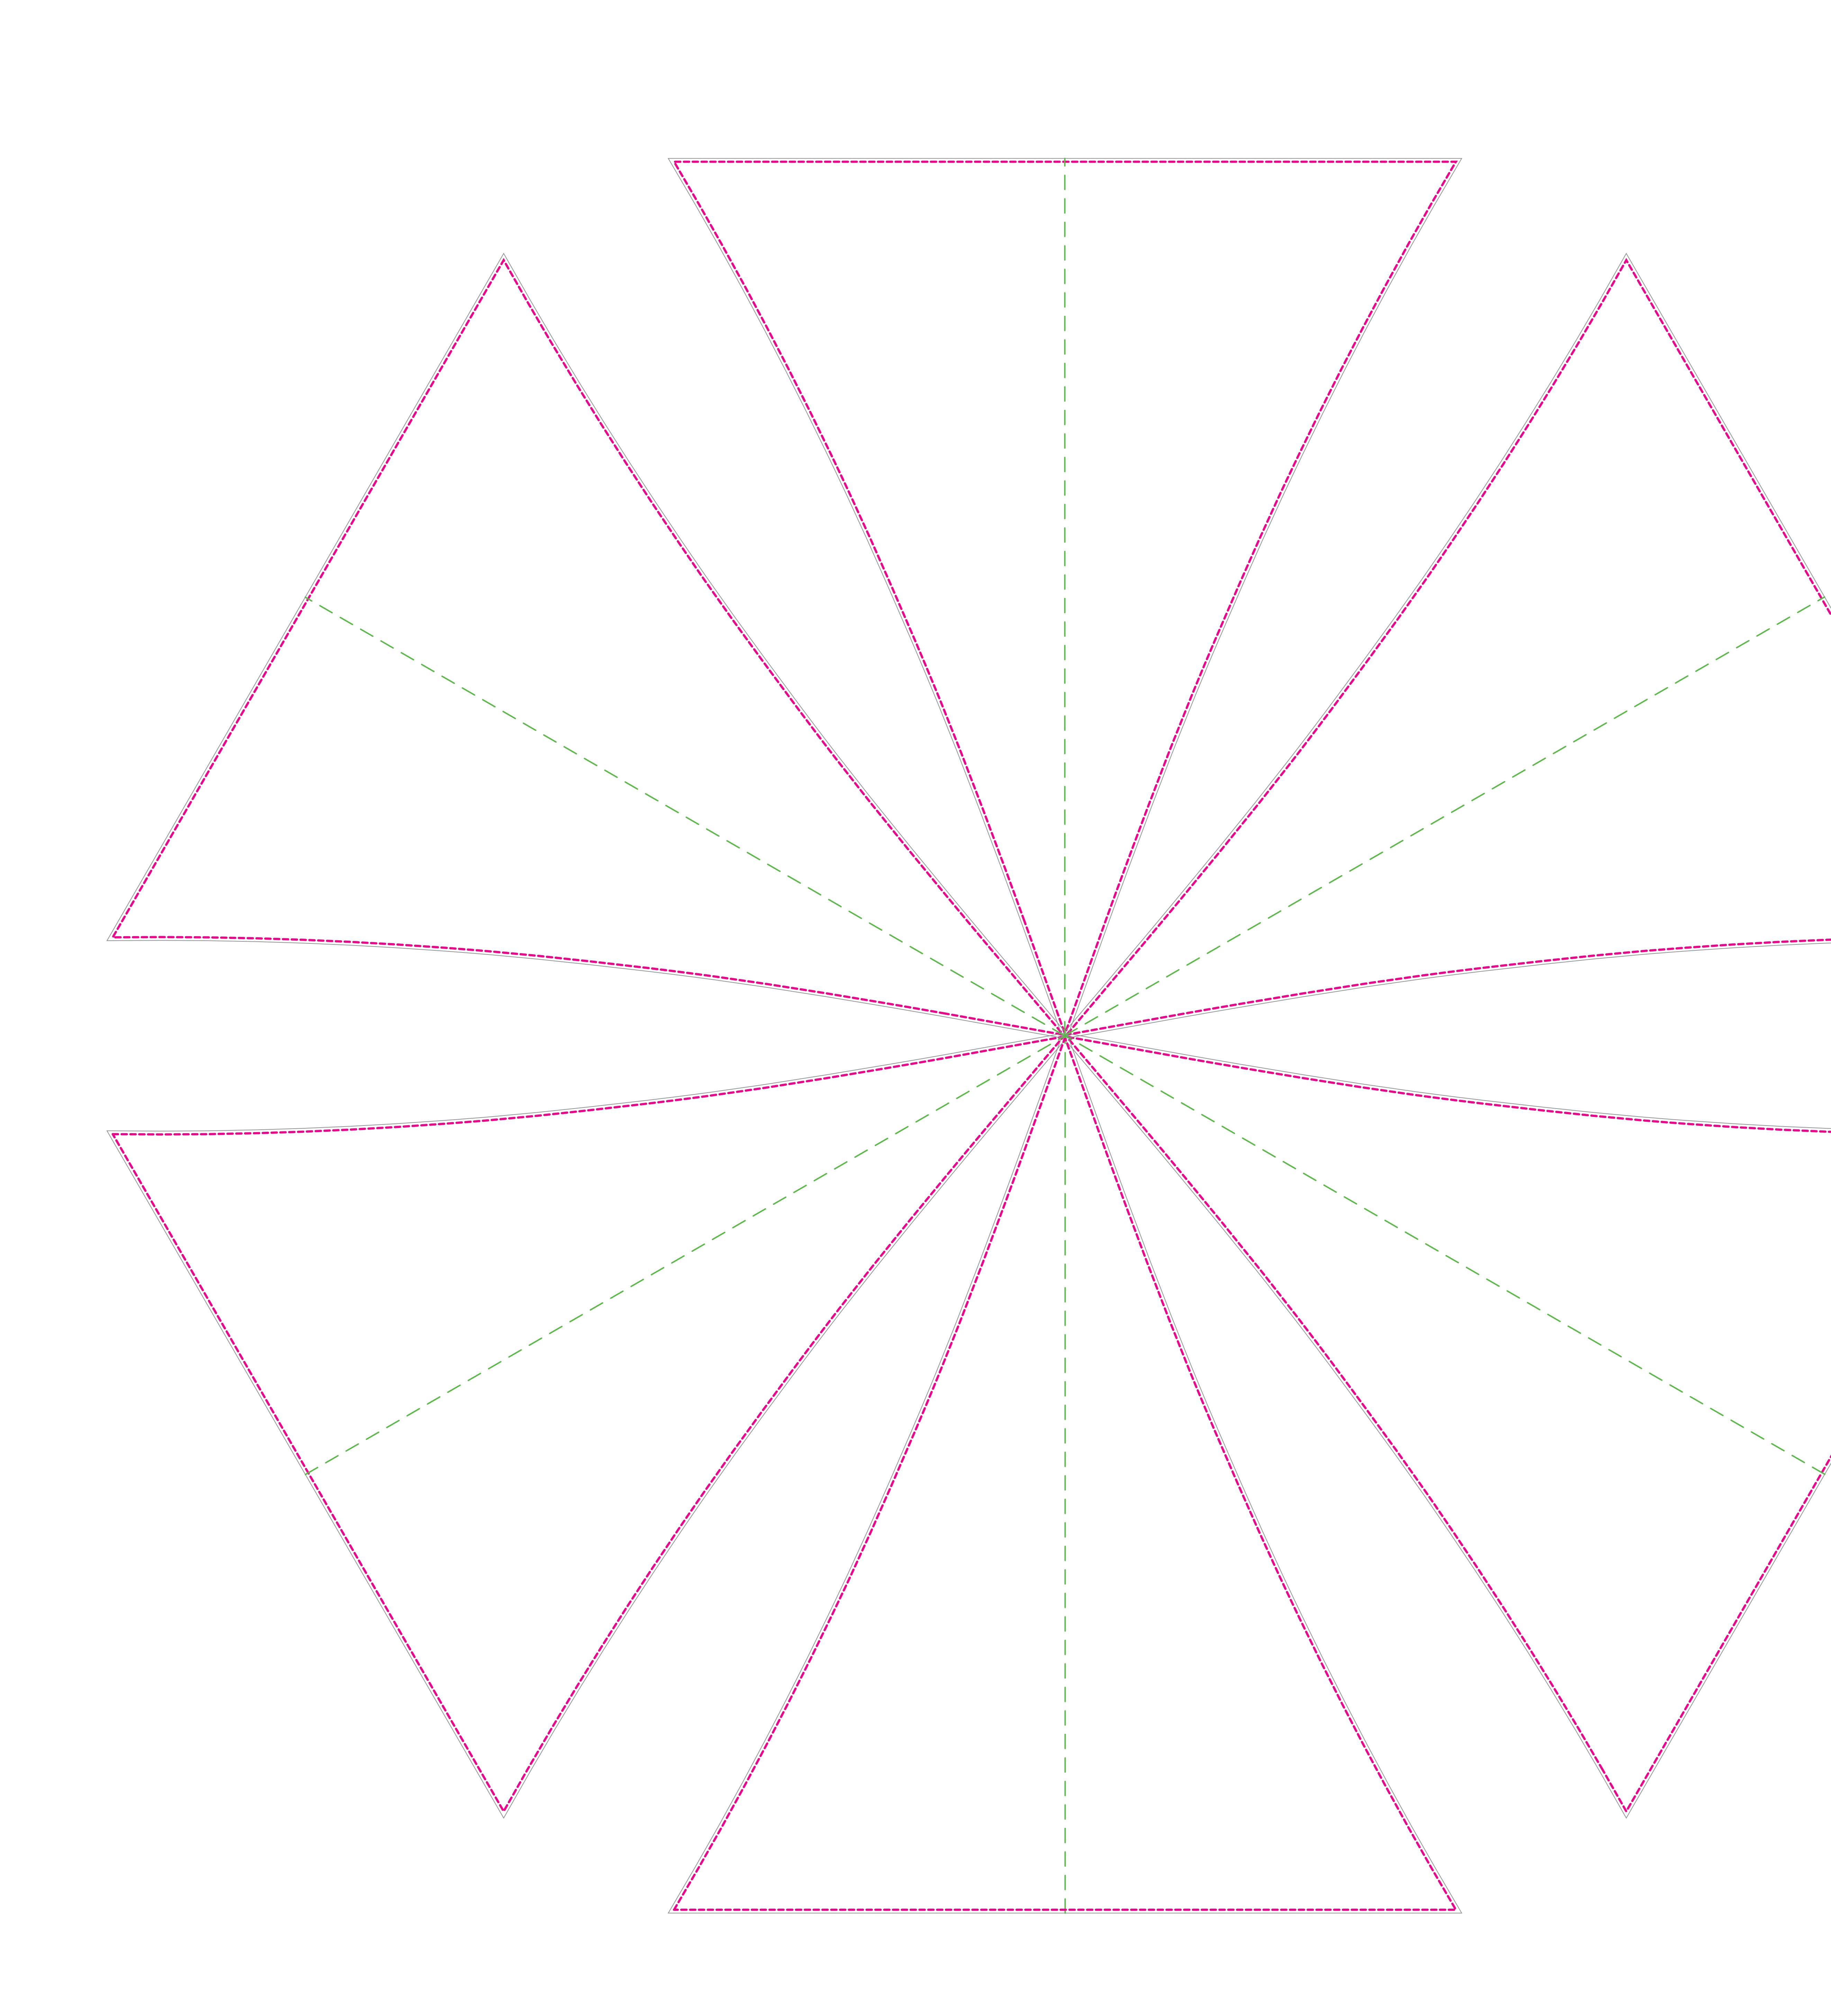

## **S-Series 40'Hex FRAME** (10% Scale)





## Customer Art Submission Guidelines

Preferred File Formats: Adobe Illustrator, Photoshop, Tiffs and Adobe PDF.

Scale: Please set up your file at 10% scale, with embedded graphics of at least 720 dpi.

Example: To set up a 80.75"h x 130"w full wall, your file size should be 8.075"h x 13"w.

Fonts: All fonts must be converted to outlines. If possible, font files (OTF or TTF) should also be included.

Images: 72 dpi at full size (720 dpi @ 10% scale) is optimal for photographic images. Any vector art will print at its highest possible resolution. Images should be embedded, or the native file provided.

**Color Profile:** Set up photographic images in CMYK color mode (RGB photos will be converted) Snecific Pantone colors should