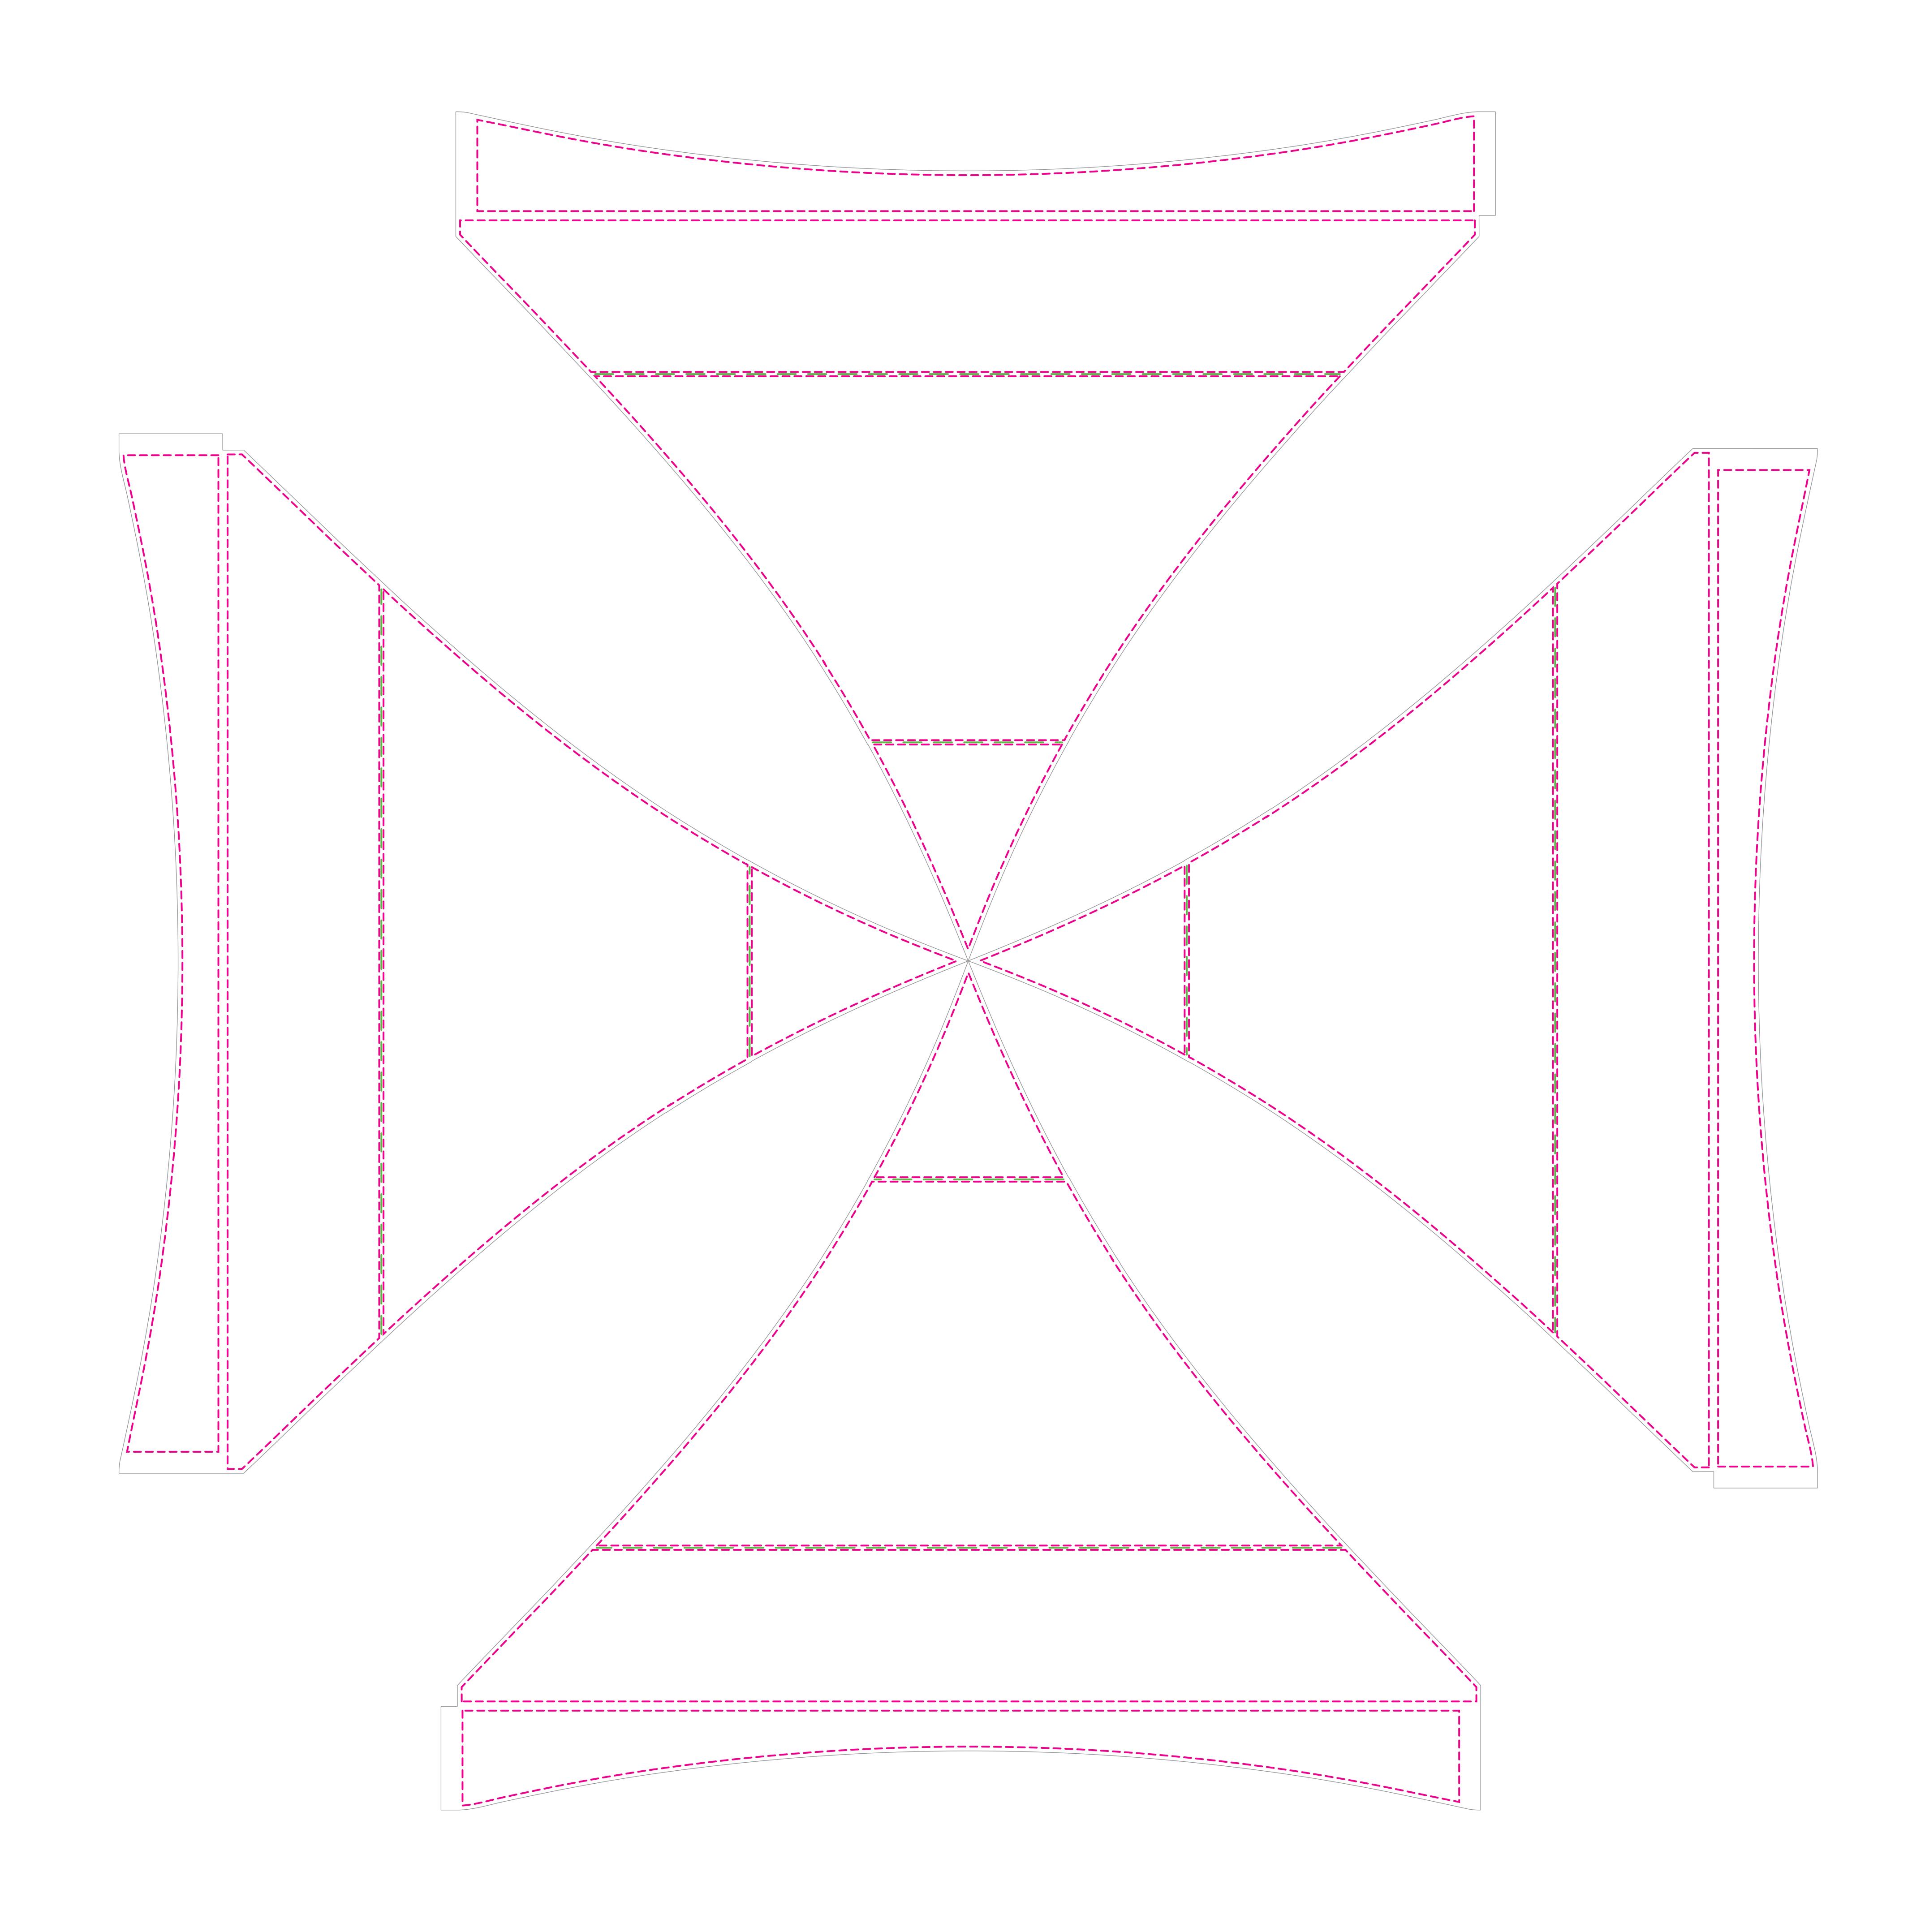

## S-Series 20'x20'FRAME

(10% Scale)

## 20' FRAME ROOF - UV PRINT

VISUAL (PER PEAK): 197.4"h x 241.7"w ROOF SAFETY (PER PEAK): 169.4"h x 235.9"w

VALANCE SAFETY (PER PEAK): 169.4 n x 235.9 w