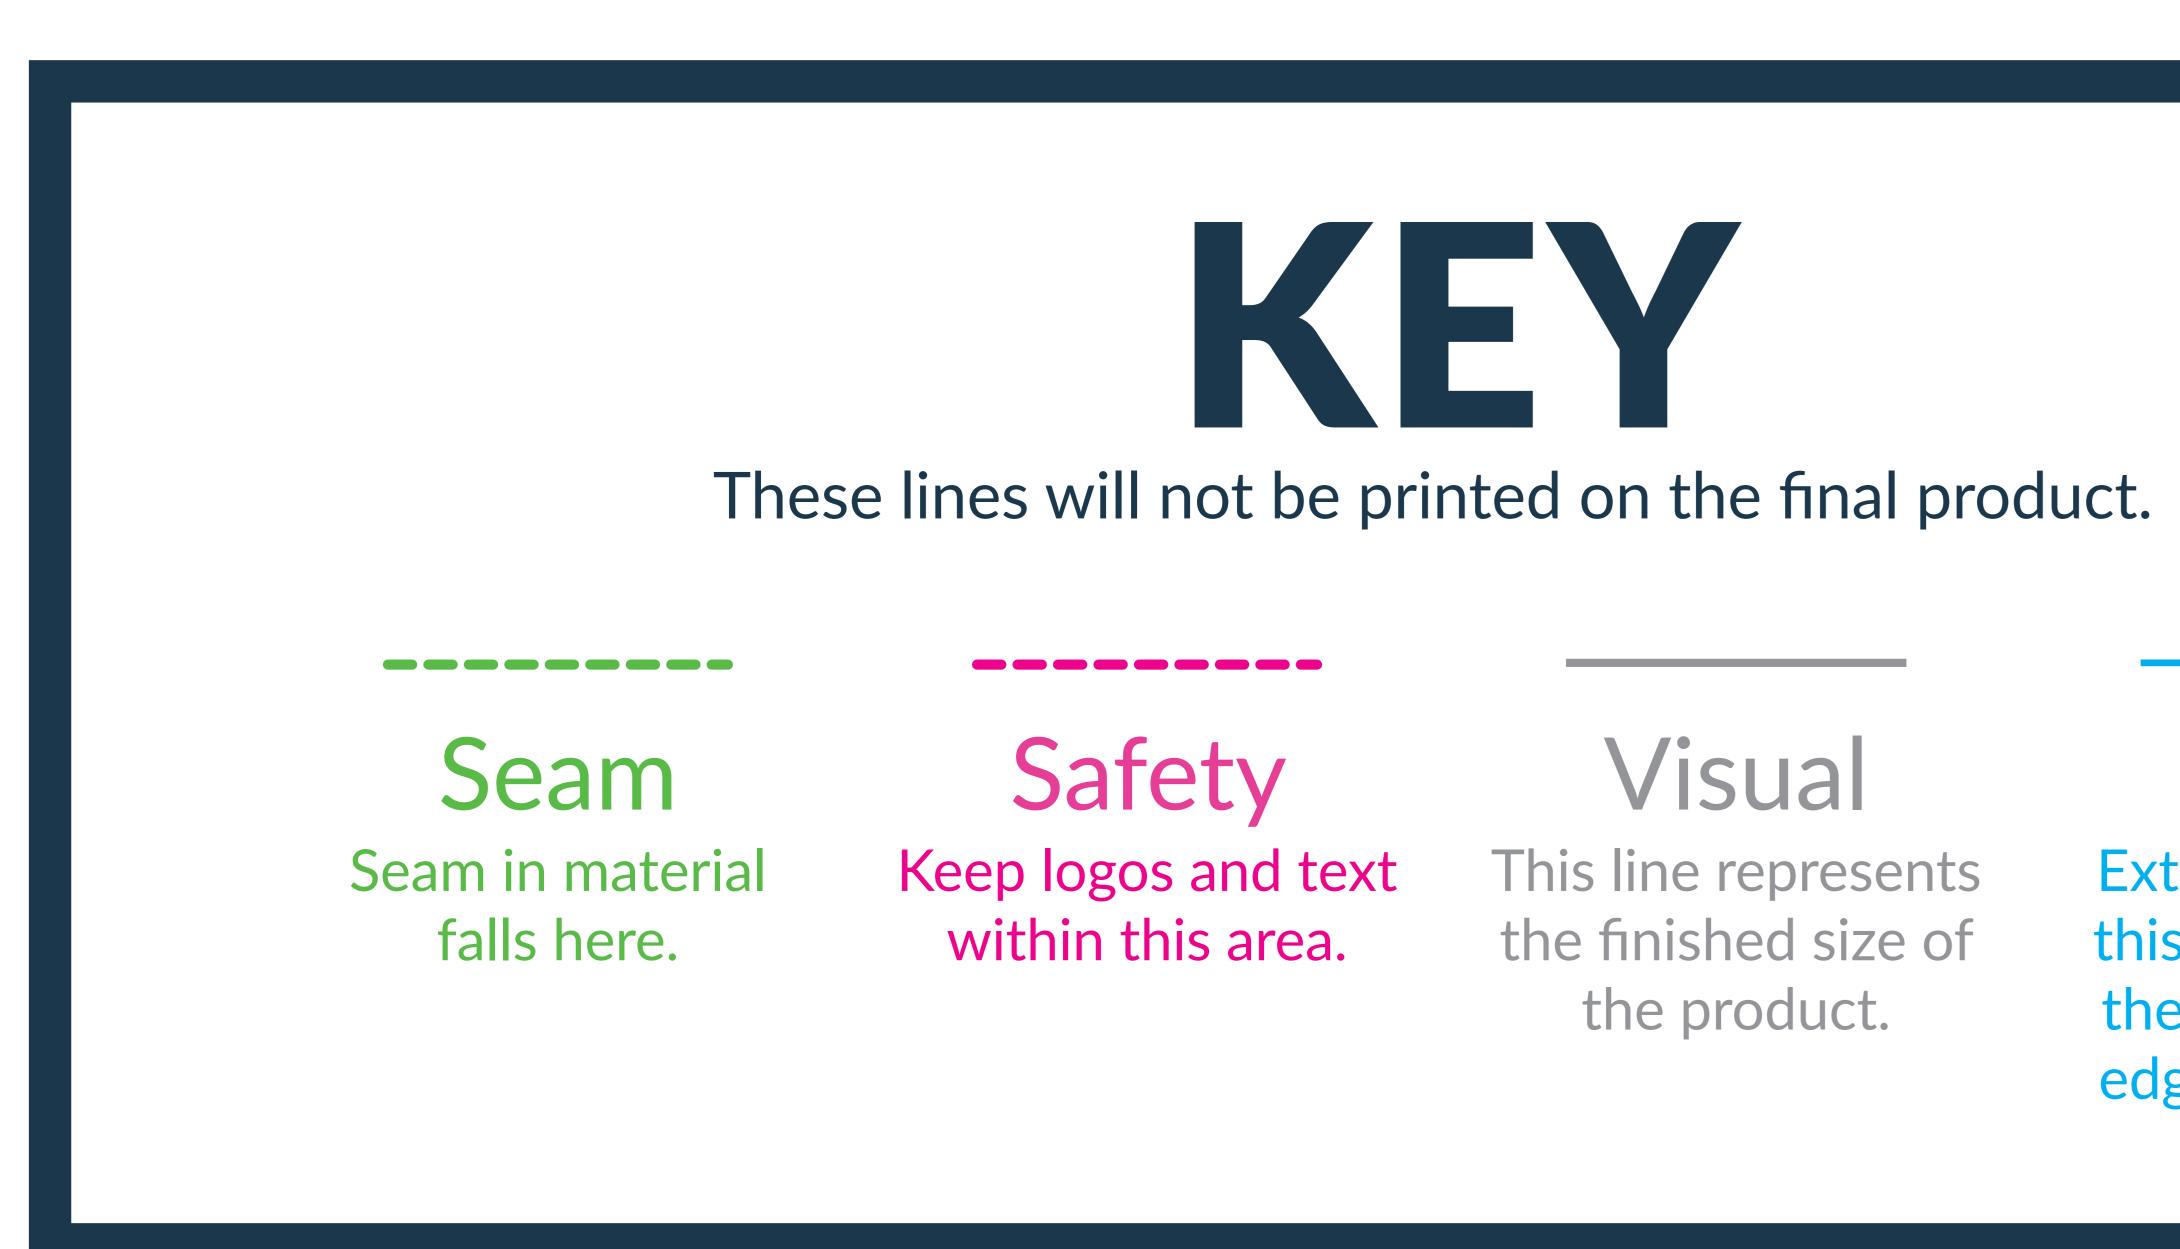

20' E-SERIES FRAME ROOF

VISUAL (PER PEAK): 171"h x 241.1"w **ROOF SAFETY (PER PEAK): 142.3"h x 233.7"w** VALANCE SAFETY (PER PEAK): 20.5"h x 227"w

Bleed

Extend your art to this line to be sure there aren't white edges on your art.