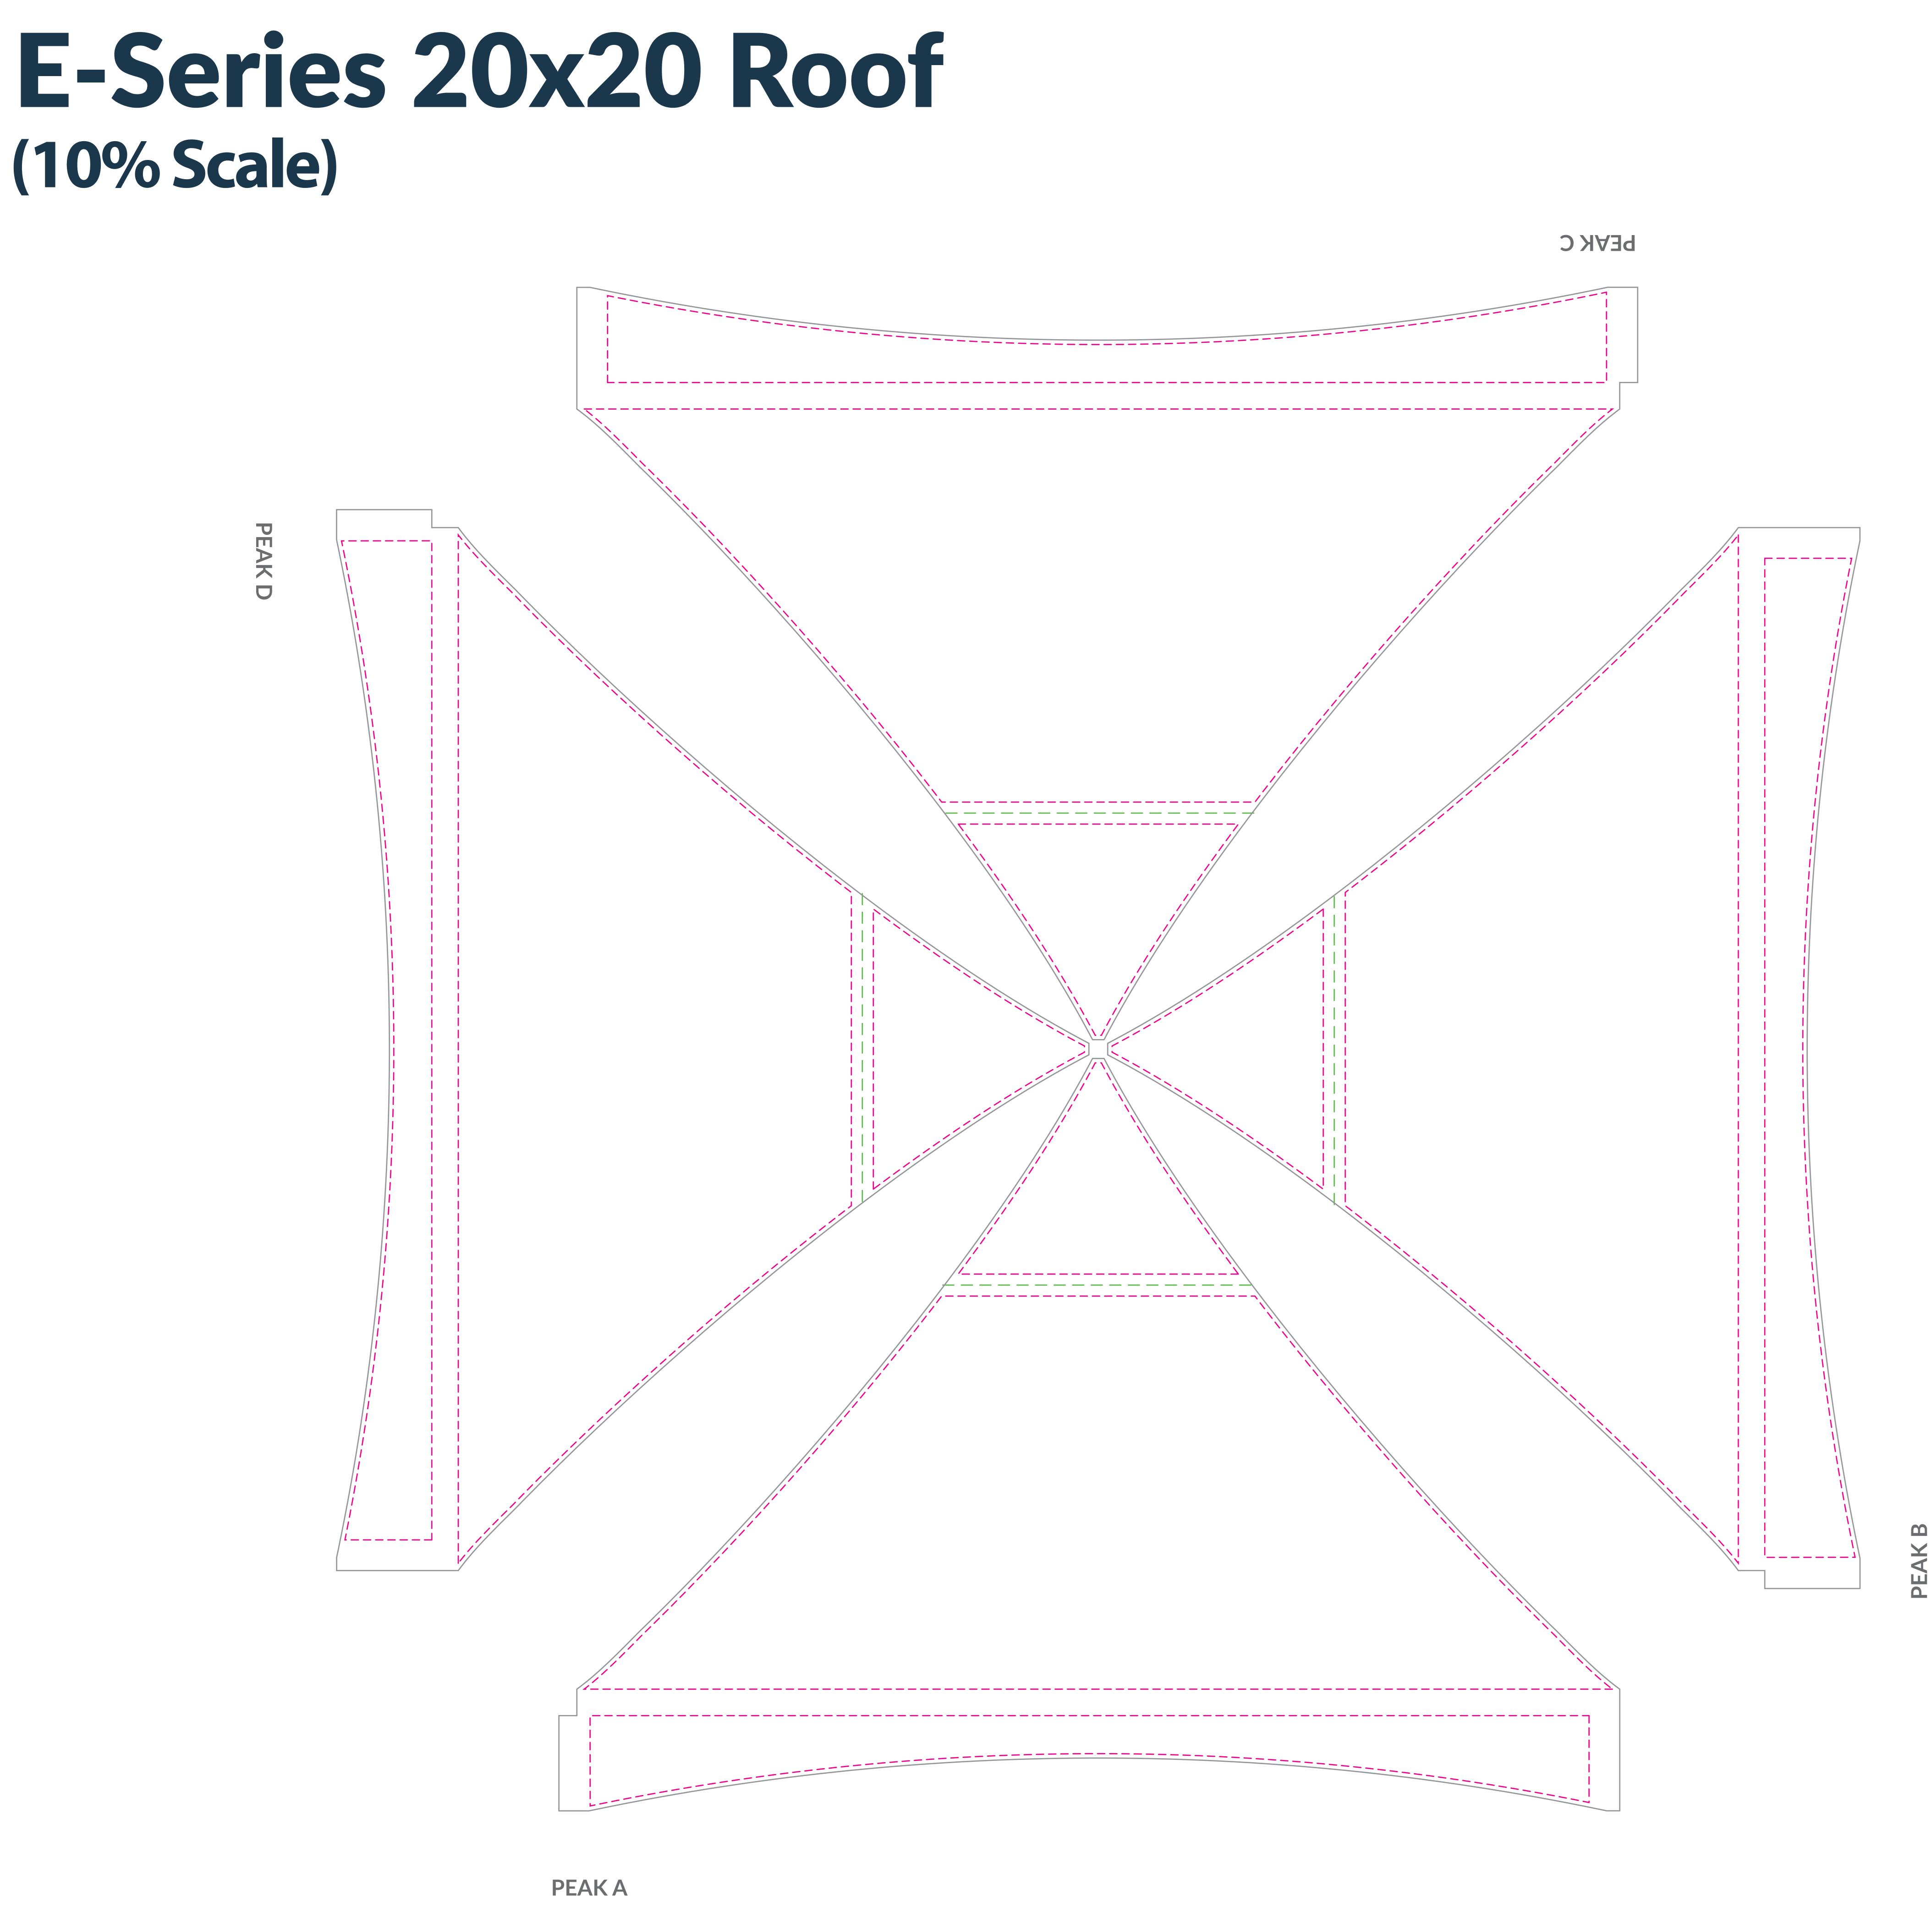

20' E-SERIES FRAME ROOF

VISUAL (PER PEAK): 171"h x 241.1"w **ROOF SAFETY (PER PEAK): 142.3"h x 233.7"w** VALANCE SAFETY (PER PEAK): 20.5"h x 227"w

Bleed

Extend your art to this line to be sure there aren't white edges on your art.