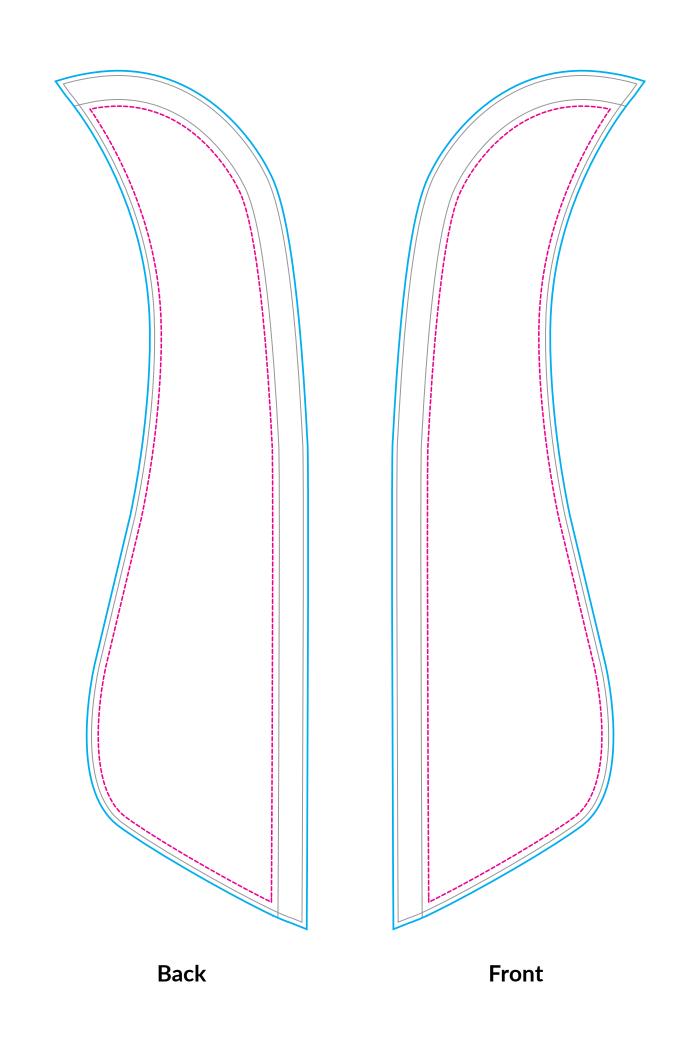

## Sharkfin Flag Small

(10% Scale)

## **SMALL SHARKFIN FLAG**

BLEED: 89.4"h x 26.3"w

VISUAL: 88.2"h x 25"w SAFETY: 82.9"h x 19"w

KEY

These lines will not be printed on the final product.

Seam

Seam in material falls here.

Safety

Keep logos and text within this area.

Visual

This line represents the finished size of the product.

Bleed

Extend your art to this line to be sure there aren't white edges on your art.