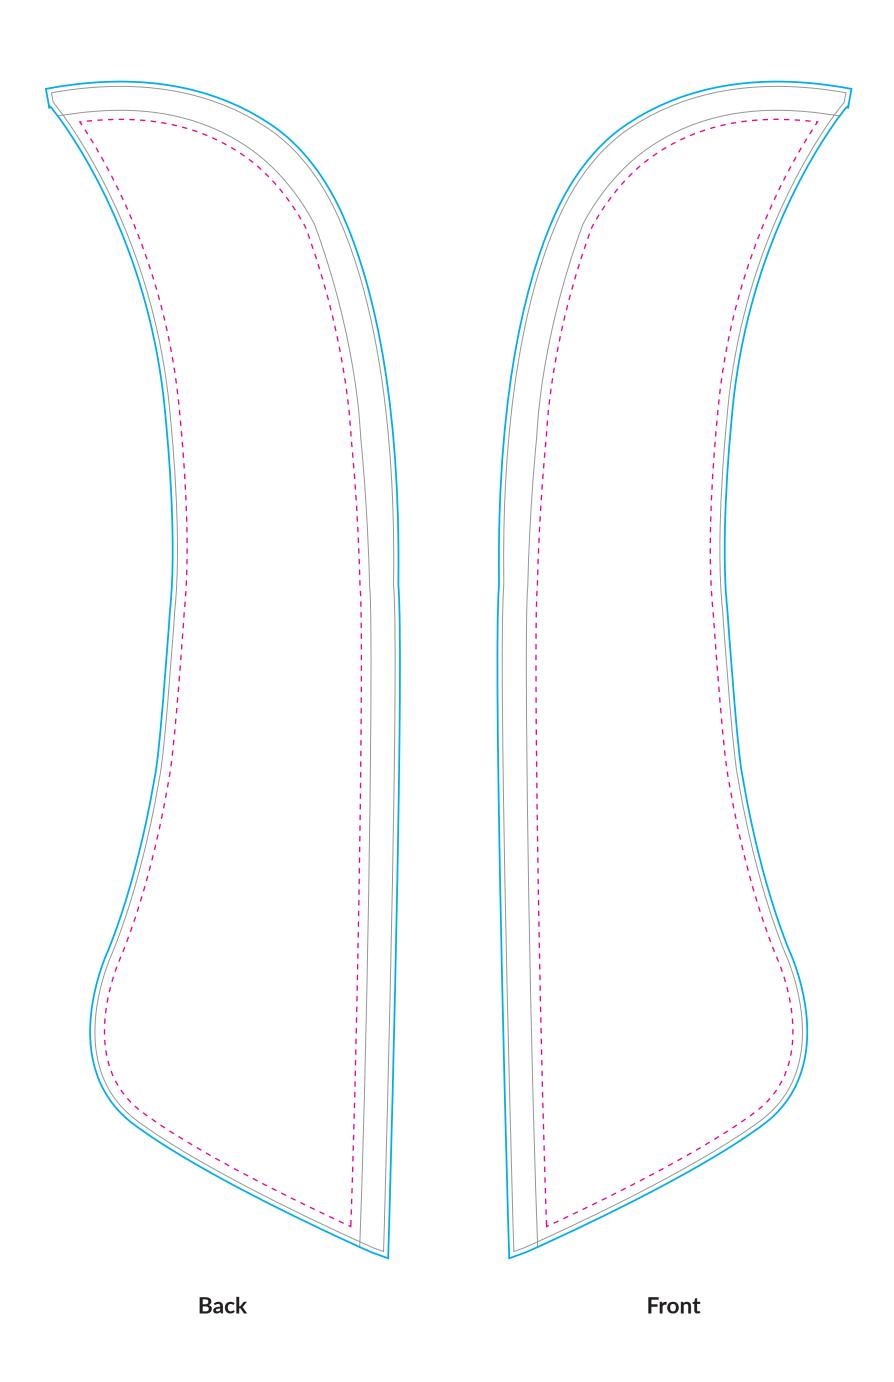

# Sharkfin Flag Medium

(10% Scale)

## MEDIUM SHARKFIN FLAG

BLEED: 122.6"h x 36.9"w VISUAL: 121.4"h x 35.8"w

SAFETY: 115.3"h x 29.3"w

These lines will not be printed on the final product.

## Seam

Seam in material falls here.

#### Safety

Keep logos and text within this area.

#### Visual

This line represents the finished size of the product.

#### Bleed

Extend your art to this line to be sure there aren't white edges on your art.