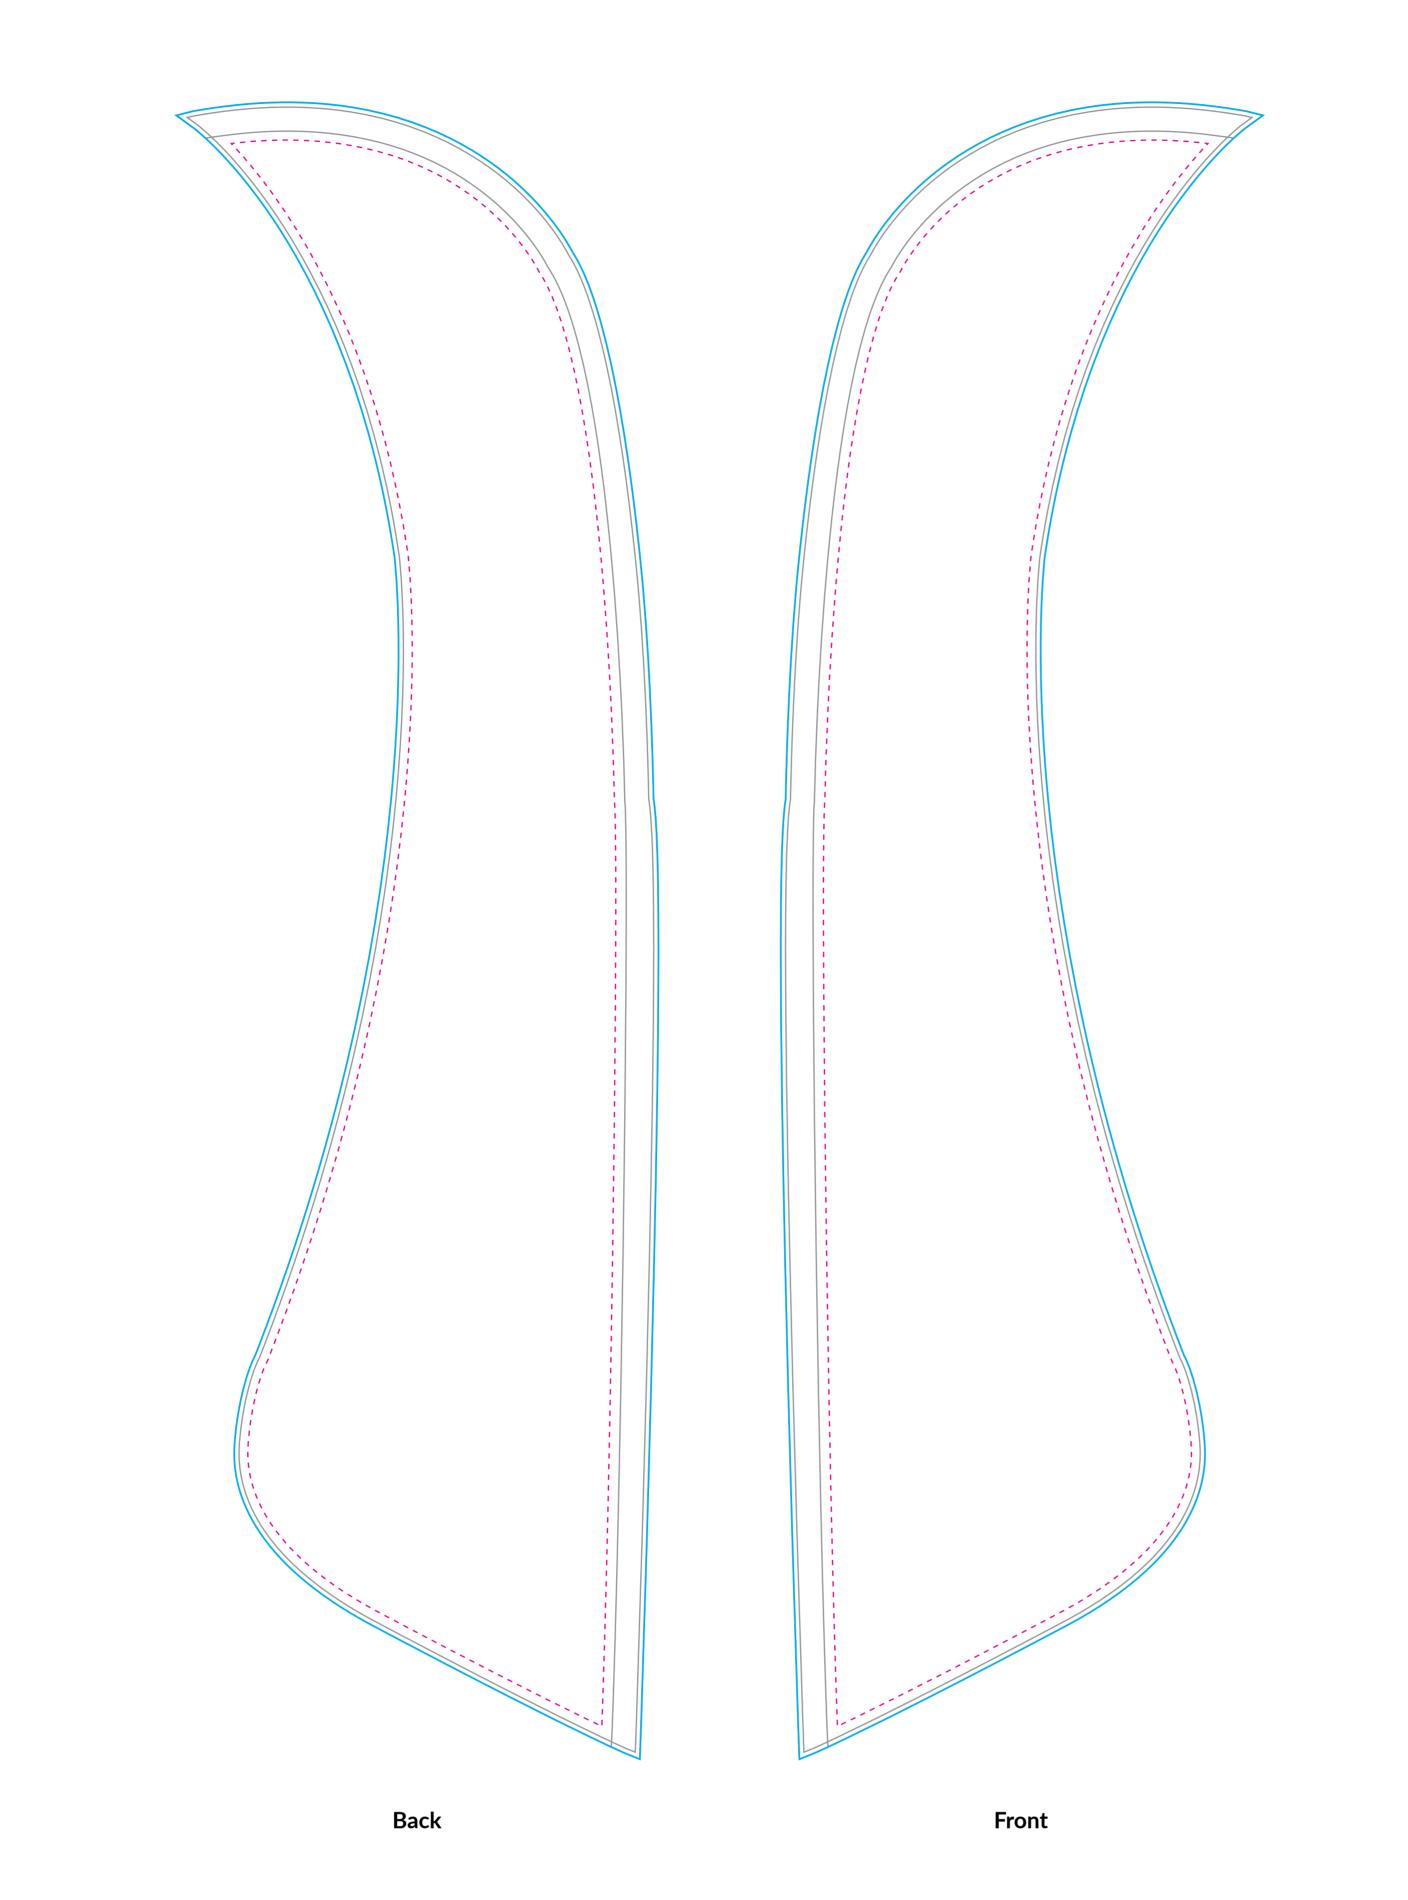

LARGE SHARKFIN FLAG BLEED: 172.6"h x 50.2"w VISUAL: 171.3"h x 48.6"w SAFETY: 167.6"h x 44.7"w

Seam

**Color Profile:** Set up photographic images in CMYK color mode (RGB photos will be converted). Specific Pantone colors should have PMS Coated Swatch assigned to all art and copy.