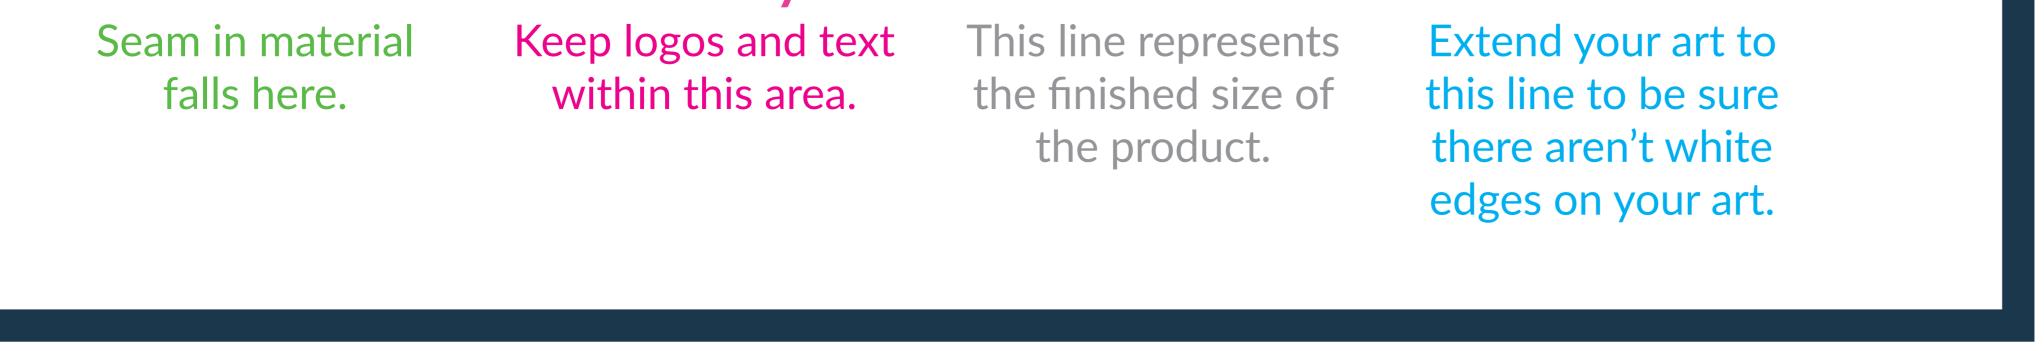

LARGE SHARKFIN FLAG BLEED: 172.6"h x 50.2"w VISUAL: 171.3"h x 48.6"w SAFETY: 167.6"h x 44.7"w

Seam

**Color Profile:** Set up photographic images in CMYK color mode (RGB photos will be converted). Specific Pantone colors should have PMS Coated Swatch assigned to all art and copy.