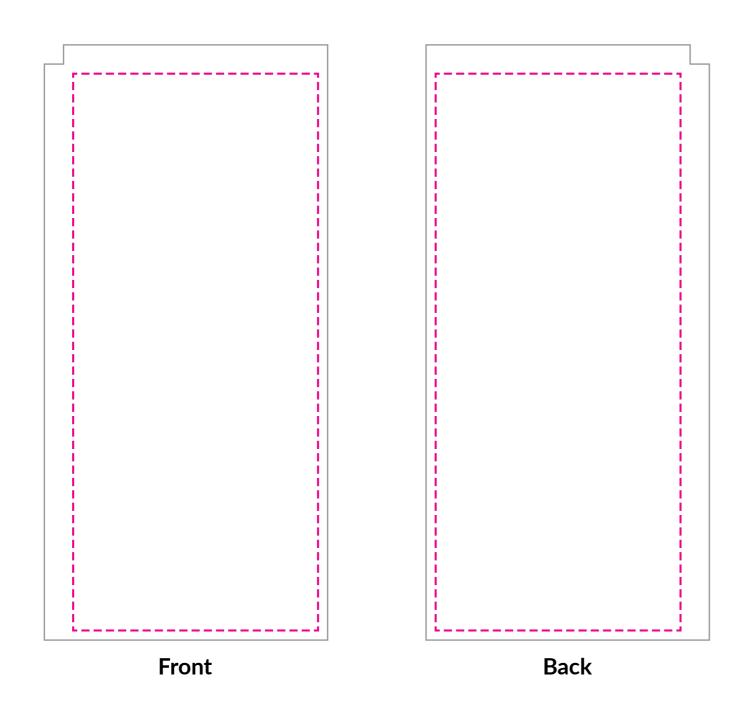

## Rectangle Flag Small

(10% Scale)



## SMALL RECTANGLE FLAG

VISUAL: 62"h x 29.5"w

SAFETY: 58"h x 25.5"w



## Customer Art Submission Guidelines

**Preferred File Formats:** Adobe Illustrator, Photoshop, Tiffs and Adobe PDF.

**Scale:** Please set up your file at 10% scale, with embedded graphics of at least 720 dpi.

**Example:** To set up a 80.75"h x 130"w full wall, your file size should be 8.075"h x 13"w.

**Fonts:** All fonts must be converted to outlines. If possible, font files (OTF or TTF) should also be included.

Images: 72 dpi at full size (720 dpi @ 10% scale) is optimal for photographic images. Any vector art will print at its highest possible resolution. Images should be embedded, or the native file provided.

Color Profile: Set up photographic images in CMYK color mode (RGB photos will be converted). Speci