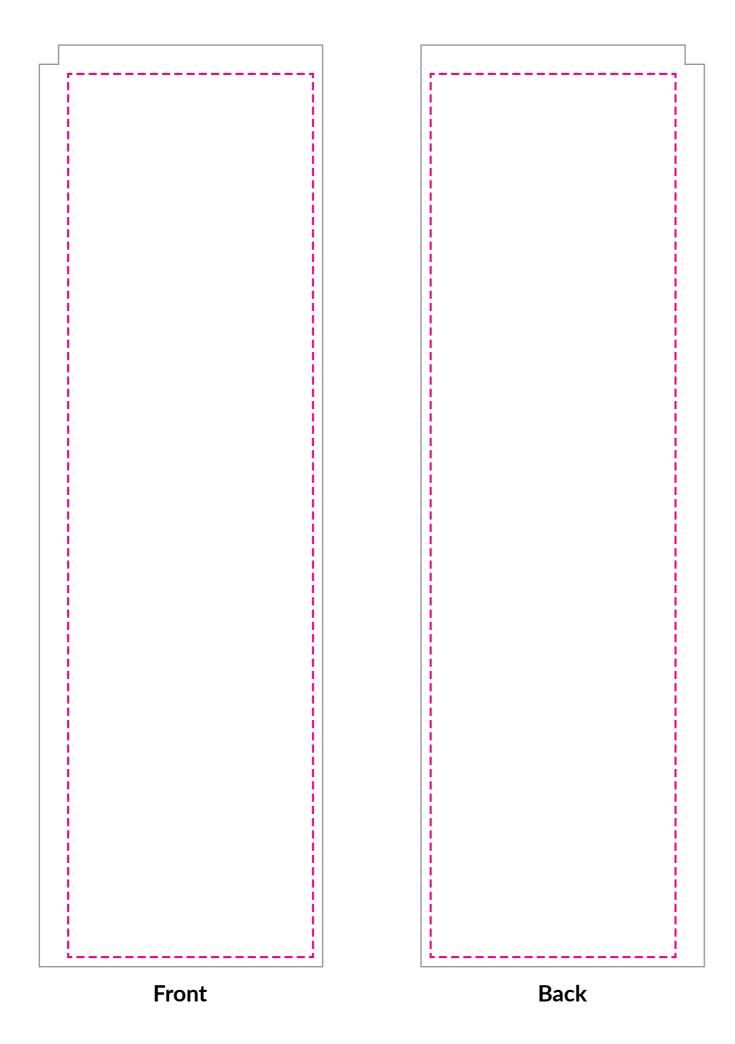

## Rectangle Flag Medium

(10% Scale)

## MEDIUM RECTANGLE FLAG

VISUAL: 96"h x 29.5"w

SAFETY: 92"h x 25.5"w

Keep logos and text Seam in material within this area. falls here.

This line represents the finished size of

the product.

Extend your art to this line to be sure there aren't white edges on your art.