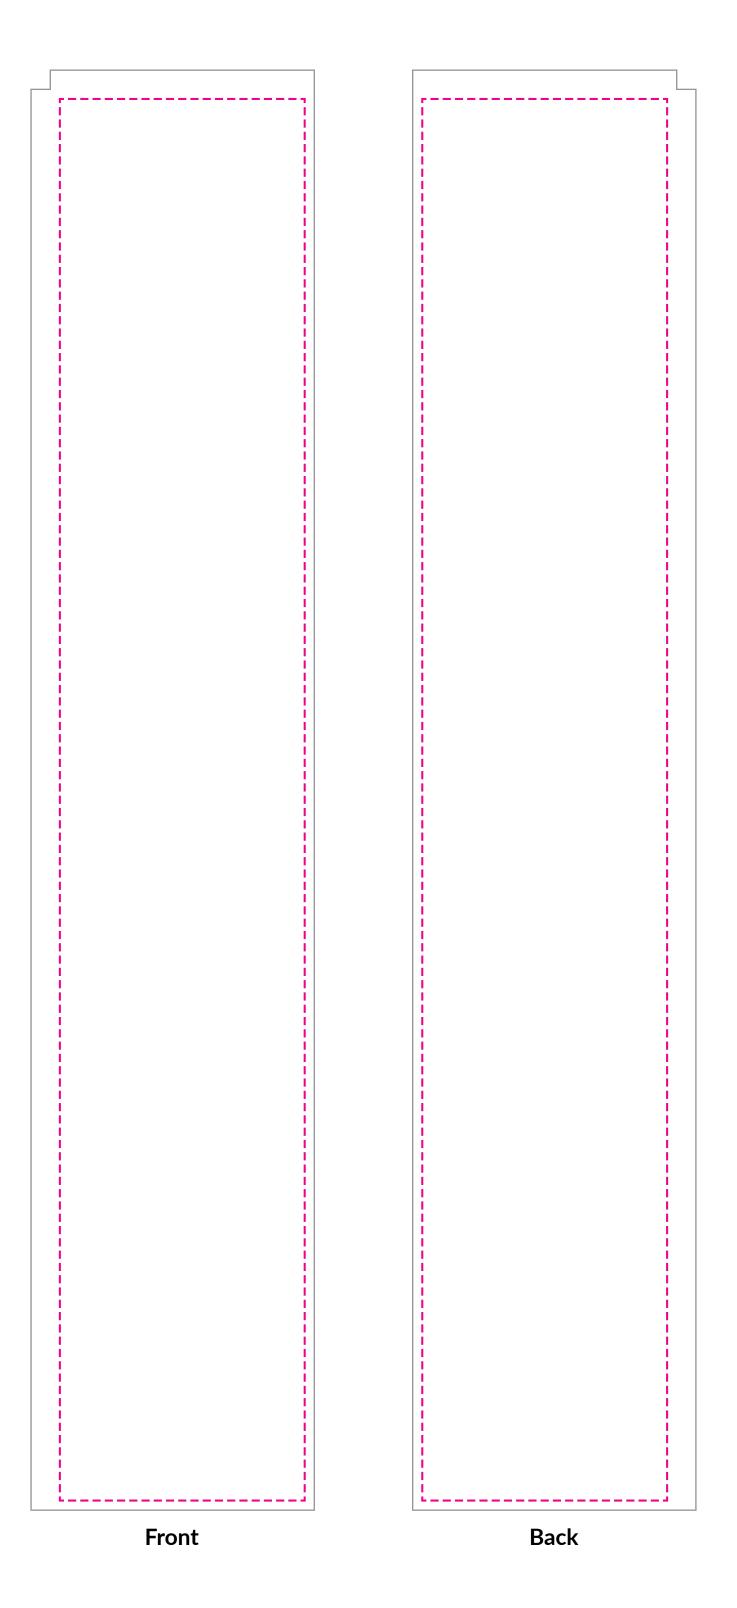

## Rectangle Flag Large

(10% Scale)

## LARGE RECTANGLE FLAG

VISUAL: 150"h x 29.5"w SAFETY: 146"h x 25.5"w

These lines will not be printed on the final product.

Seam

Seam in material falls here.

Safety

Keep logos and text within this area.

Visual

This line represents the finished size of the product.

Bleed

Extend your art to this line to be sure there aren't white edges on your art.