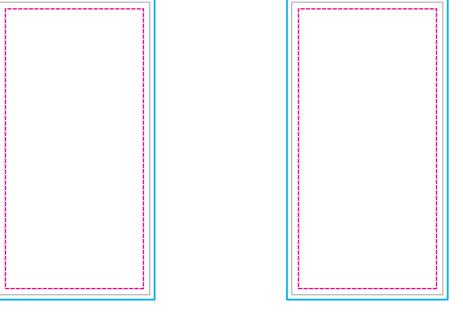

## **Rectangle Flag** Backpack (10% Scale)

FRONT

BACK

## **BACKPACK RECTANGLE FLAG**

**BLEED: 31.5"h x 16.7"w** VISUAL: 30.5"h x 15.7"w SAFETY: 29.1"h x 14.4"w

KEY These lines will not be printed on the final product.

Seam Seam in material falls here.

Safety Keep logos and text within this area.

Visual This line represents the finished size of the product.

Bleed Extend your art to this line to be sure there aren't white edges on your art.

Any vector art will print at its highest possible resolution. Images should be embedded, or the native file provided.