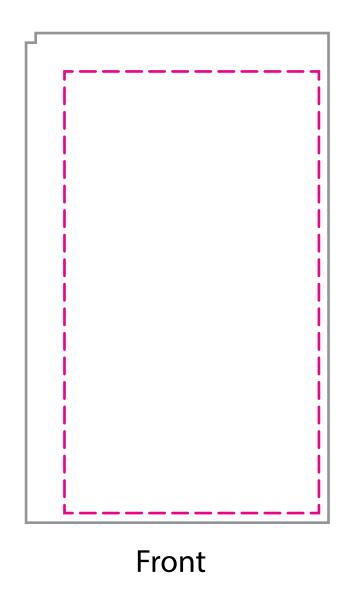

## Peak Flag Monarch

(10% Scale)

### **MONARCH PEAK FLAG**

VISUAL: 51"h x 31.5"w

SAFETY: 46"h x 26.5"w

## **KEY**

These lines will not be printed on the final product.

#### Seam

Seam in material falls here.

#### Safety

Keep logos and text within this area.

#### Visual

This line represents the finished size of the product.

#### **Bleed**

Extend your art to this line to be sure there aren't white edges on your art.