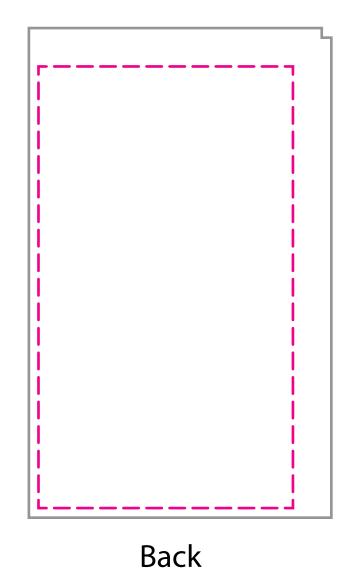

## Peak Flag Monarch

(10% Scale)

### **MONARCH PEAK FLAG**

VISUAL: 51"h x 31.5"w

SAFETY: 46"h x 26.5"w

## **KEY**

These lines will not be printed on the final product.

#### Seam

Seam in material falls here.

#### Safety

Keep logos and text within this area.

#### Visual

This line represents the finished size of the product.

#### **Bleed**

Extend your art to this line to be sure there aren't white edges on your art.