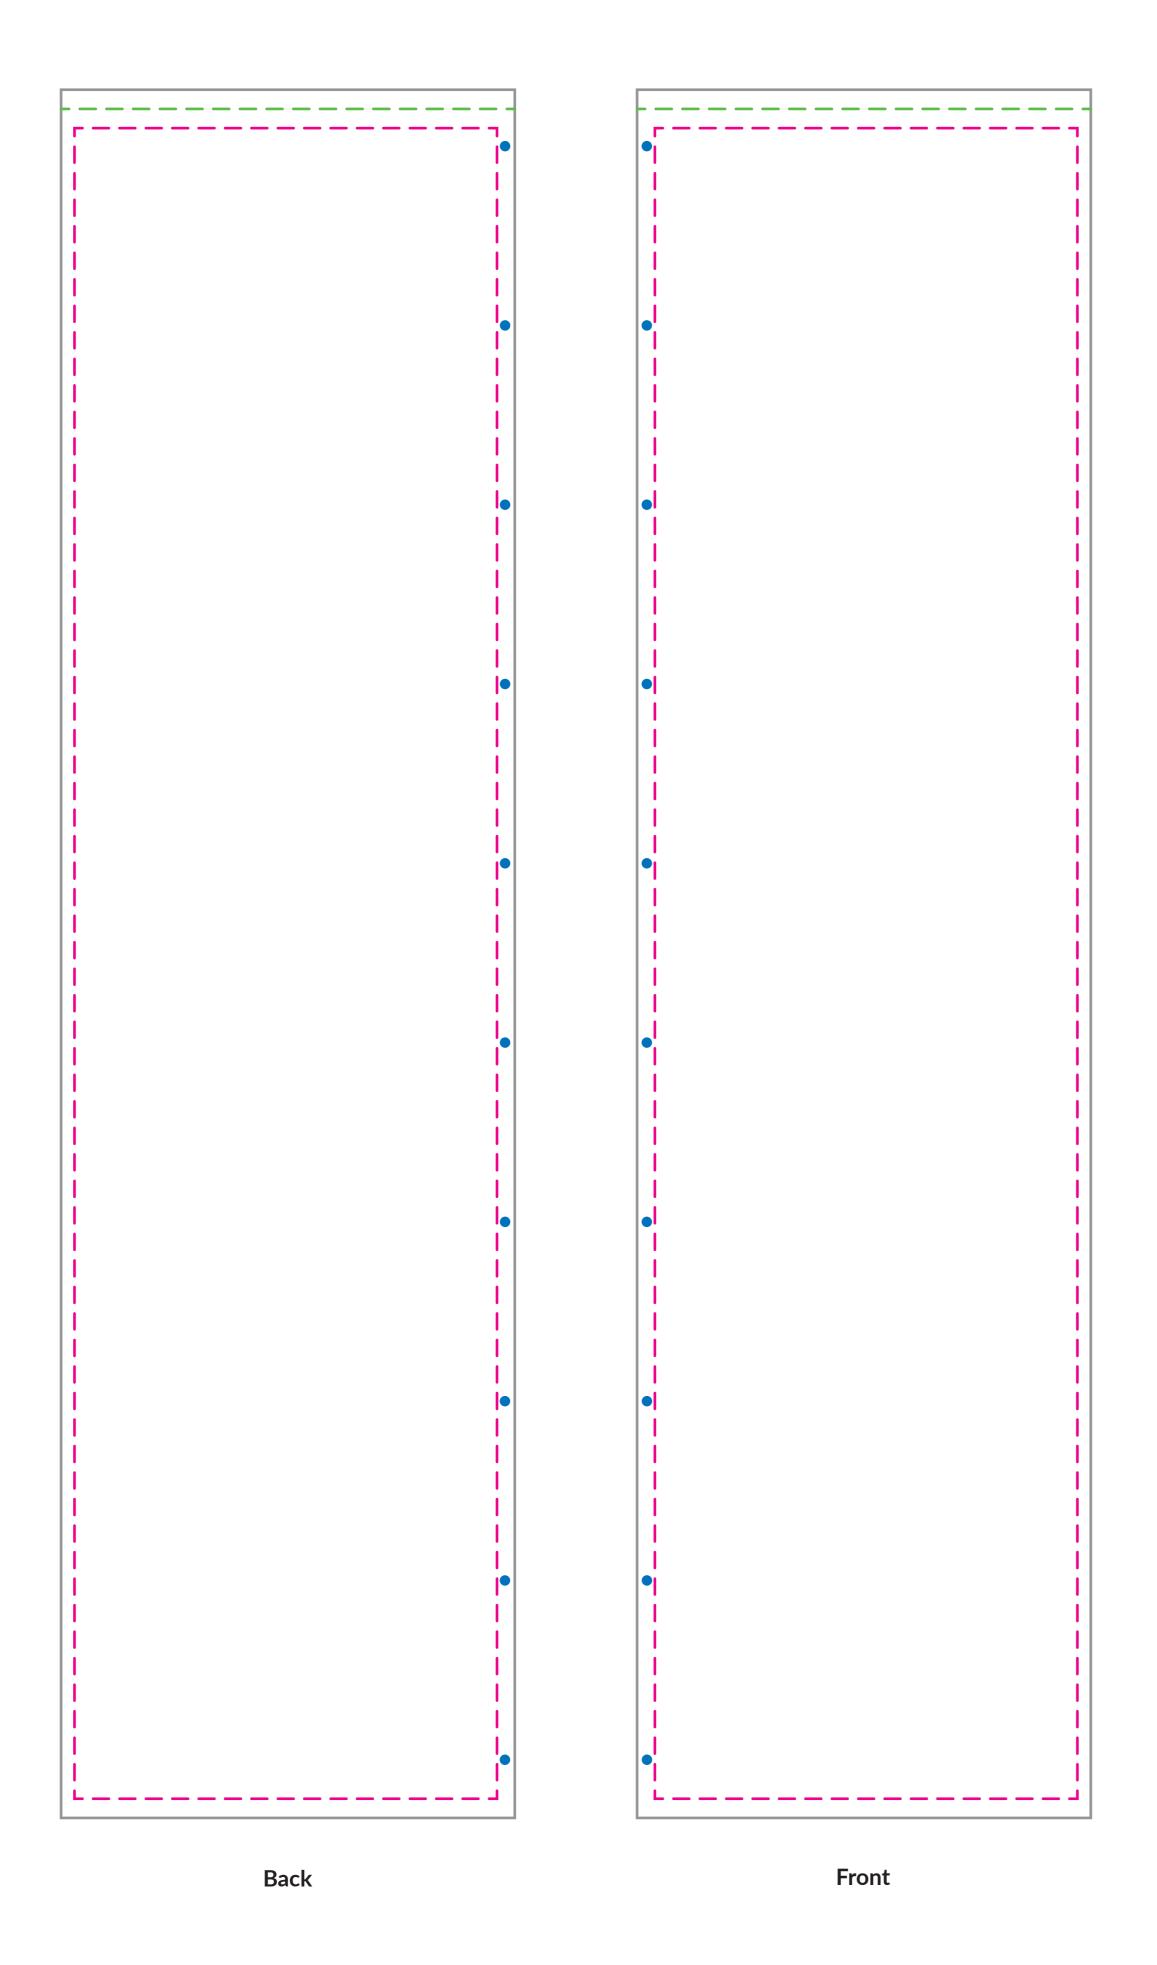

## Flagstand XL Flag

(10% Scale)

XL FLAG - DYE SUB on FLAG

VISUAL: 180"h x 47.25"w

SAFETY: 174"h x 44"w

These lines will not be printed on the final product.

#### Seam

Seam in material falls here.

#### Safety

Keep logos and text within this area.

#### Visual

This line represents the finished size of the product.

### Grommets

These dots represent where grommets will be placed.