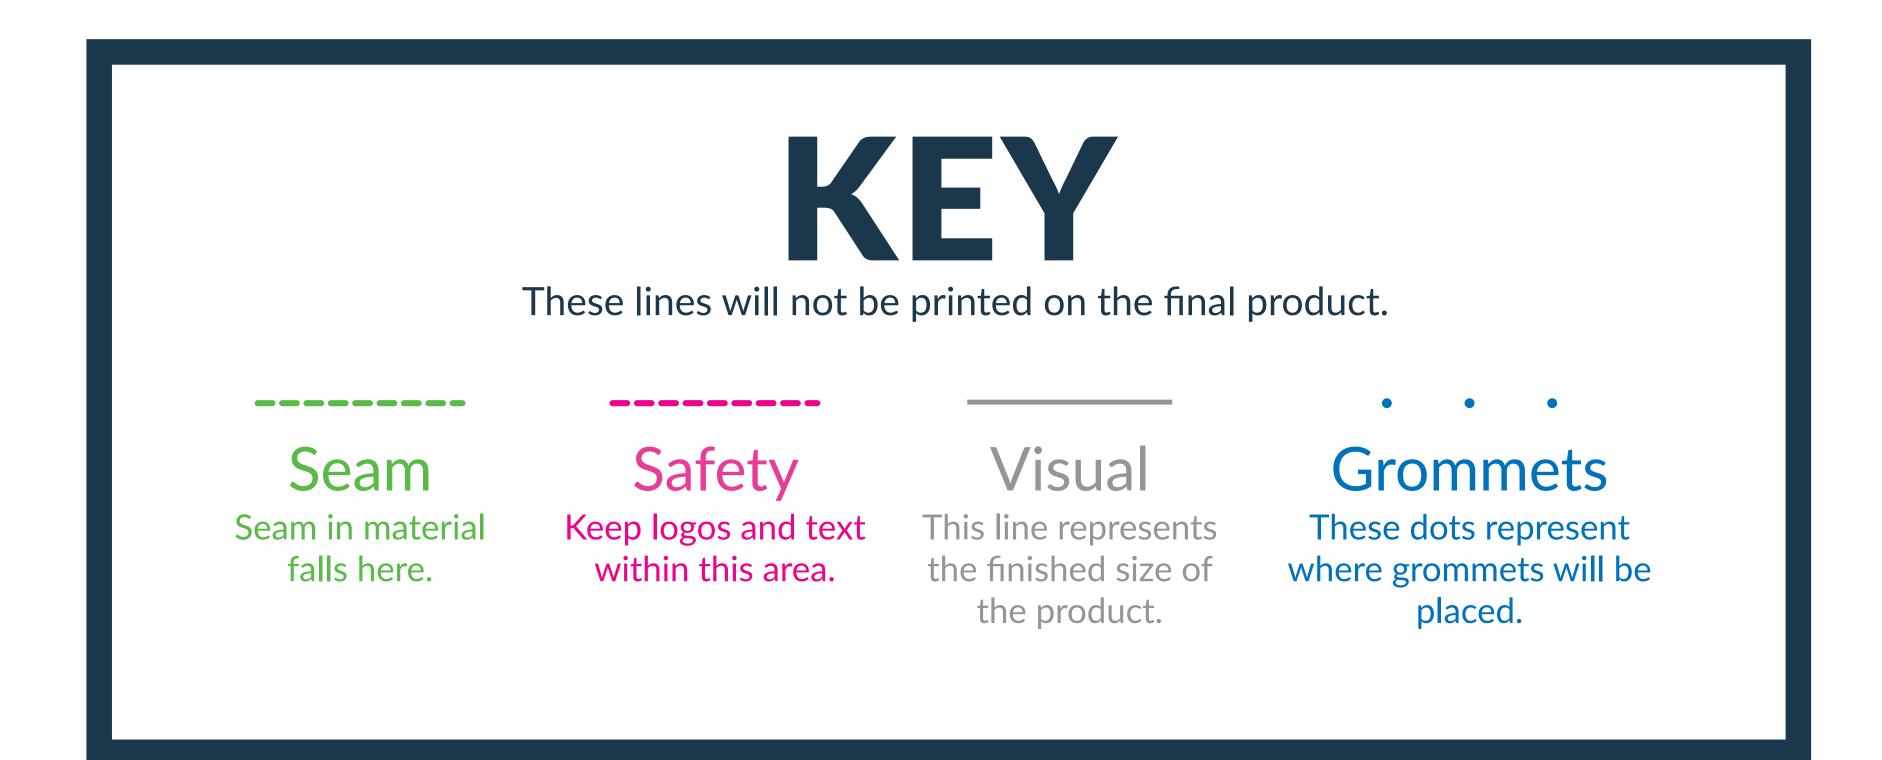

## Flagstand XL Flag 4'x10'

(10% Scale)

XL FLAG - DYE SUB on FLAG

VISUAL: 120"h x 48"w

SAFETY: 114"h x 44.8"w