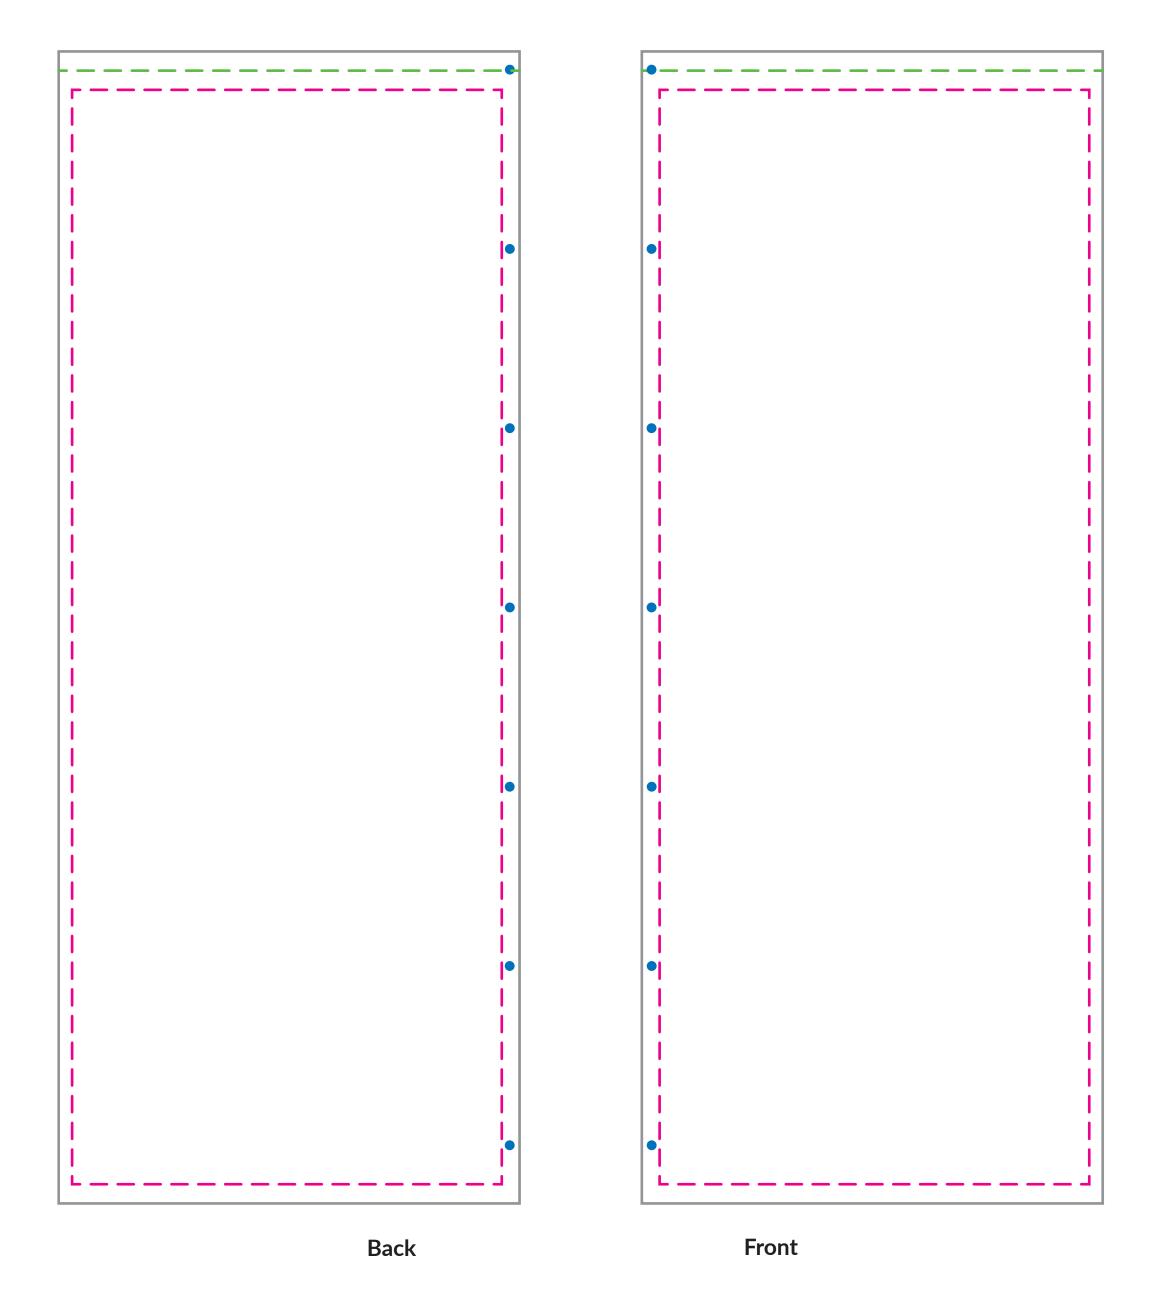

## Flagstand XL Flag 4'x10'

(10% Scale)

XL FLAG - DYE SUB on FLAG

VISUAL: 120"h x 48"w

SAFETY: 114"h x 44.8"w