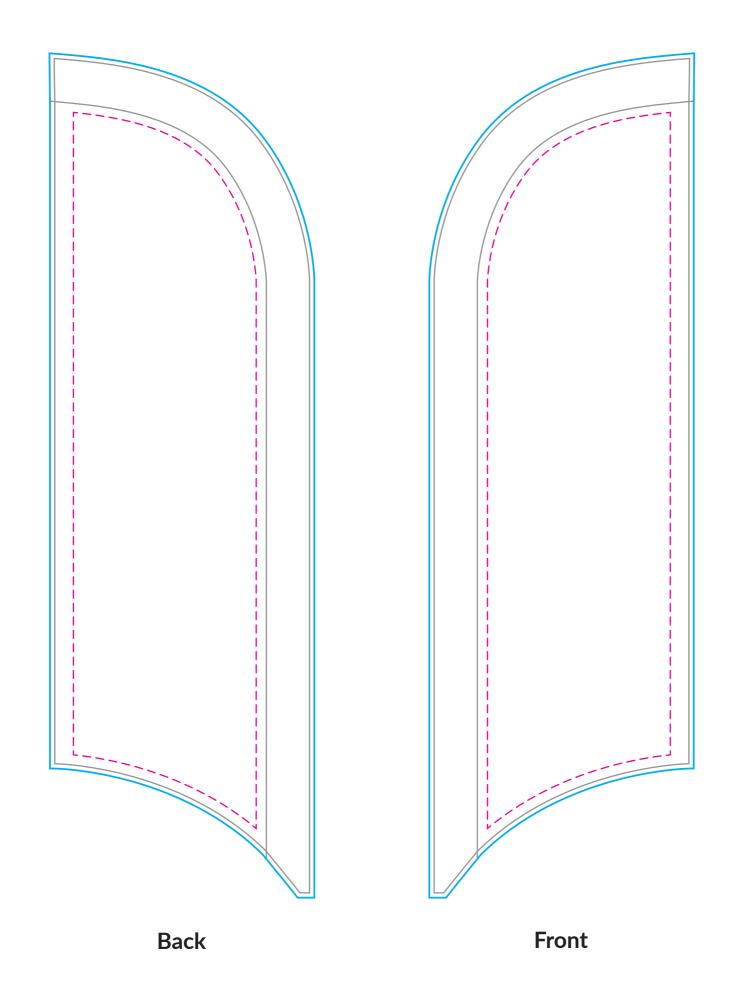

## Feather Flag Small

(10% Scale)

## SMALL FEATHER FLAG

BLEED: 88"h x 27.5"w

VISUAL: 87"h x 26.5"w

SAFETY: 74.6"h x 19"w