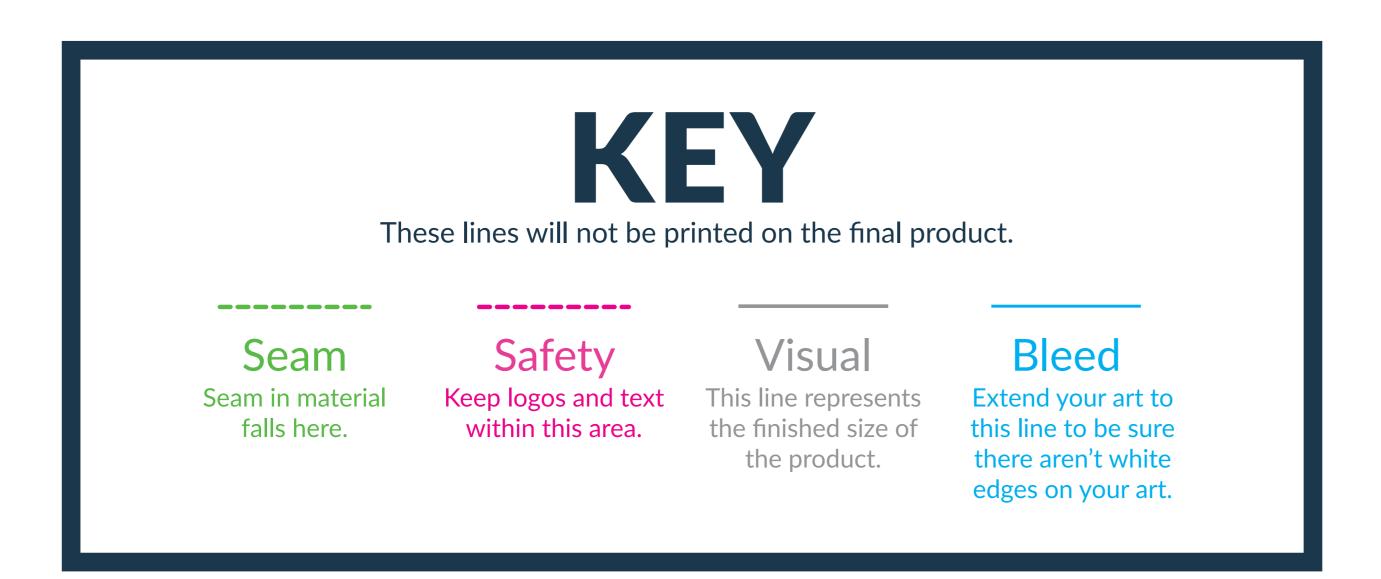

Color Profile: Set up photographic images in CMYK color mode (RGB photos will be converted). Specific Pantone colors should have PMS Coated Swatch assigned to all art and copy.

\*PLEASE PACKAGE ALL ART FILES THAT INCLUDE FONTS AND IMAGES.

\*\*ALL ELECTRONIC FILES SHOULD BE ACCOMPANIED BY A COMPOSITE PDF.