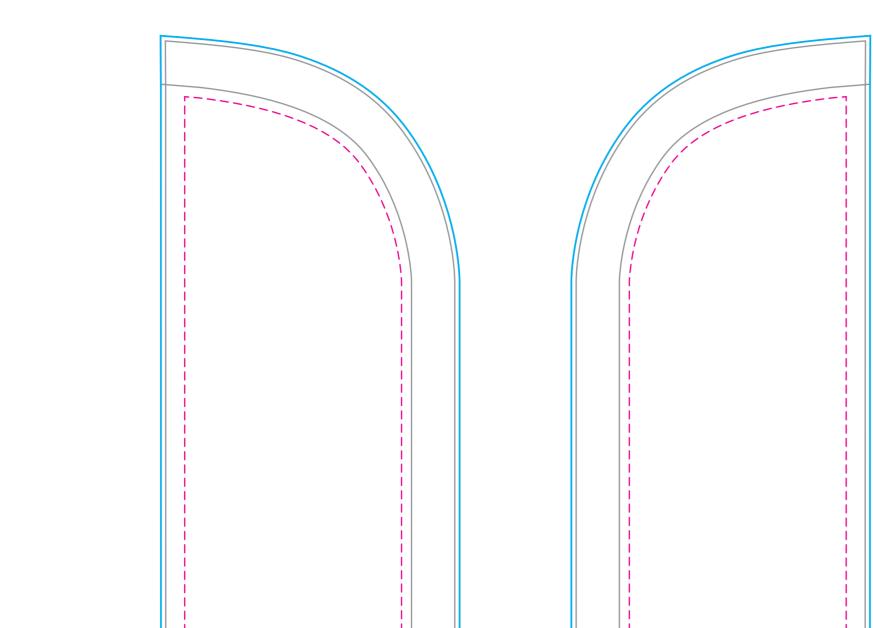

LARGE FEATHER FLAG BLEED: 187.2"h x 31.1"w VISUAL: 184.7"h x 30.1"w SAFETY: 171.8"h x 22.6"w

Front

Back

Seam

**Color Profile:** Set up photographic images in CMYK color mode (RGB photos will be converted). Specific Pantone colors should have PMS Coated Swatch assigned to all art and copy.