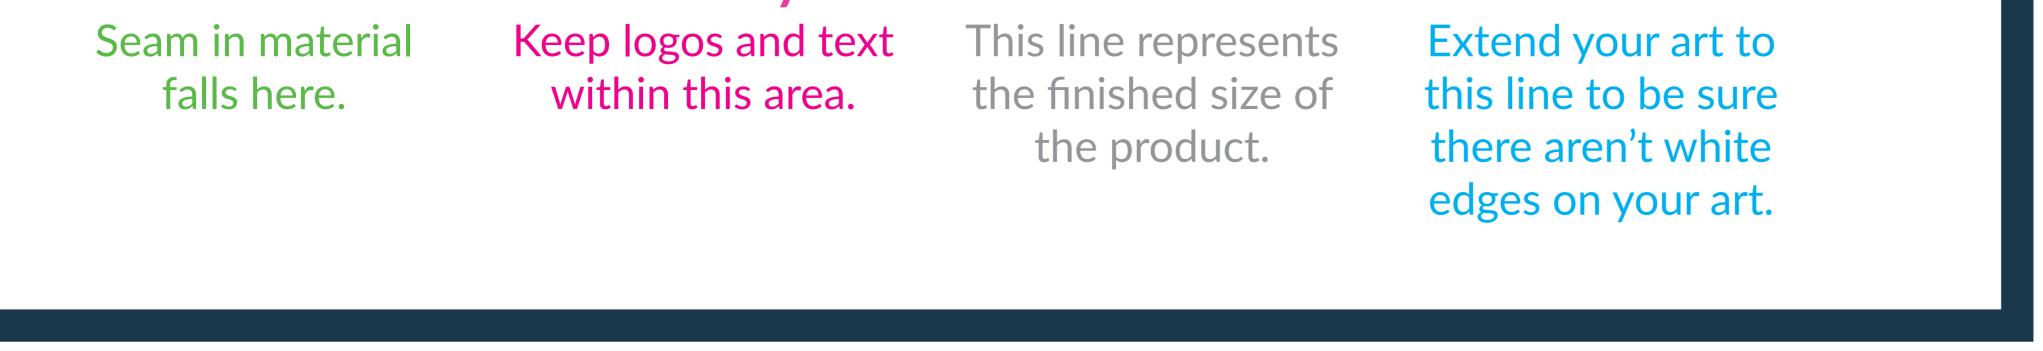

LARGE FEATHER FLAG BLEED: 187.2"h x 31.1"w VISUAL: 184.7"h x 30.1"w SAFETY: 171.8"h x 22.6"w

Front

Back

Seam

**Color Profile:** Set up photographic images in CMYK color mode (RGB photos will be converted). Specific Pantone colors should have PMS Coated Swatch assigned to all art and copy.