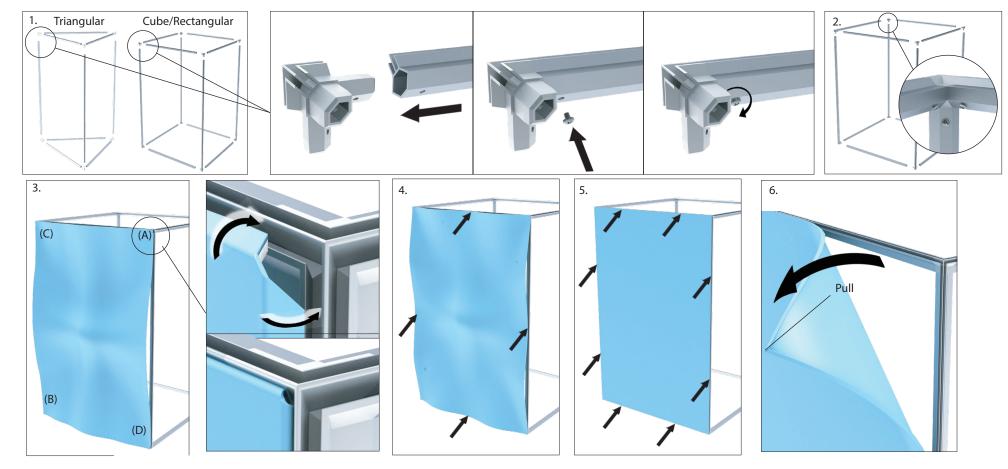

## SEG 3D - XS Series

Triangular towers have less parts than rectangular or cube units, but assembly steps are the same.

- 1. Connect each frame side to the plastic corner, then fasten the side using the screws provided.
- 2. Repeat step 1 for each frame side.

## **Graphic Installation**

- 3. To install the graphic, take Corner A with the pull tag on it and press about 6"-10" of silicone into the frame channel.
  - Repeat for the opposite Corner B. Repeat for Corner C. Lastly, repeat for the final corner.
- 4. After all corners are pressed in, press the silicone into the frame channel at the mid-points on all four sides.
  - This prevents the graphic from bunching up or stretching too much and will ensure a smooth and tight fit.
- 5. Press silicone into frame evenly between the corners and midpoints.
- 6. To remove the graphic from the frame, simply pull up on the corner.
- 7. Repeat graphic installation for remaining sides (not shown).